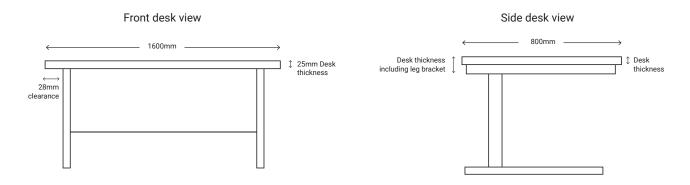

## Thickness of the Desk

When measuring your desk you need to make sure that not only is the thickness of the desk is considered but also take into account the leg frame of the desk.