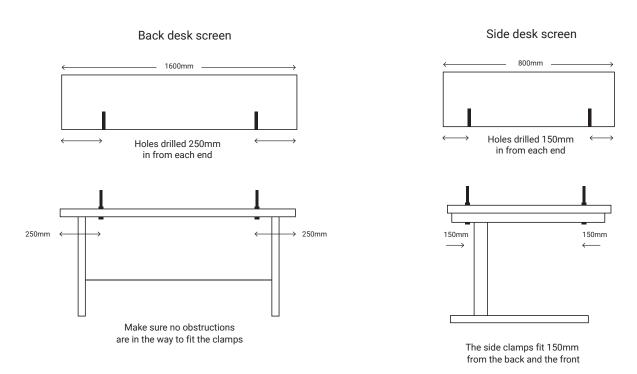

## **Obstructions of Clamp Positions**

If you are ordering a desk screen with a widths of 1000mm, we will drill holes for the clamps 150mm in from each end. On desk screens that are over 1000mm wide, we will drill the holes 250mm in from each end. So when you are measuring your desk ensure that the leg brackets or leg will not block where the clamps will need to be fitted.