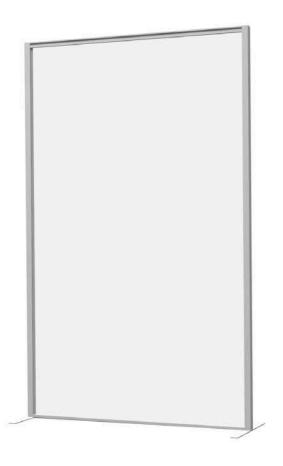

- Aluminium frame
- Grey or White finish
- 33mm thick framed screen
- Your choice of clear acrylic or glass screen
- Custom sizes available
- Optional lightweight top screen

The Protect desk screens are available to order and a matching fully glazed O+ floor standing screen is also available. The Protect range also features the Protect Plus Glazed screen with additional top frameless clear acrylic or glass panel for additional protection.