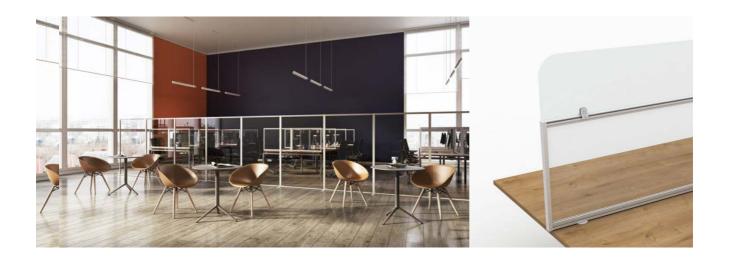

- Aluminium frame
- Grey or White finish
- 33mm thick framed screen
- Your choice of clear acrylic or glass screen
- Custom sizes available
- Optional lightweight top screen

The Protect desk screens are available to order and a matching fully glazed O+ floor standing screen is also available. The Protect range also features the Protect Plus Glazed screen with additional top frameless clear acrylic or glass panel for additional protection.