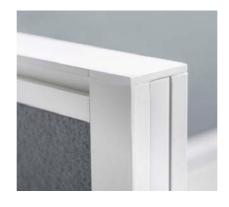

Two inline links supplied with each screen.

Flat edge finish

The linking connectors can be hidden inside the frame.

Junction post

2 way/3 way/4 way and 120 degree.