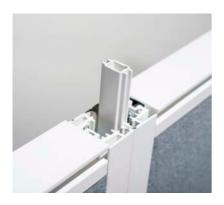

Two inline links supplied with each screen.

Flat edge finish

The linking connectors can be hidden inside the frame.

Junction post

2 way/3 way/4 way and 120 degree.