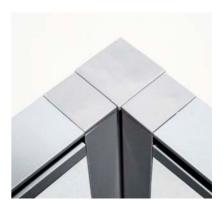

Two inline links supplied with each screen.

Flat edge finish

The linking connectors can be hidden inside the frame.

Junction post

2 way/3 way/4 way and 120 degree.