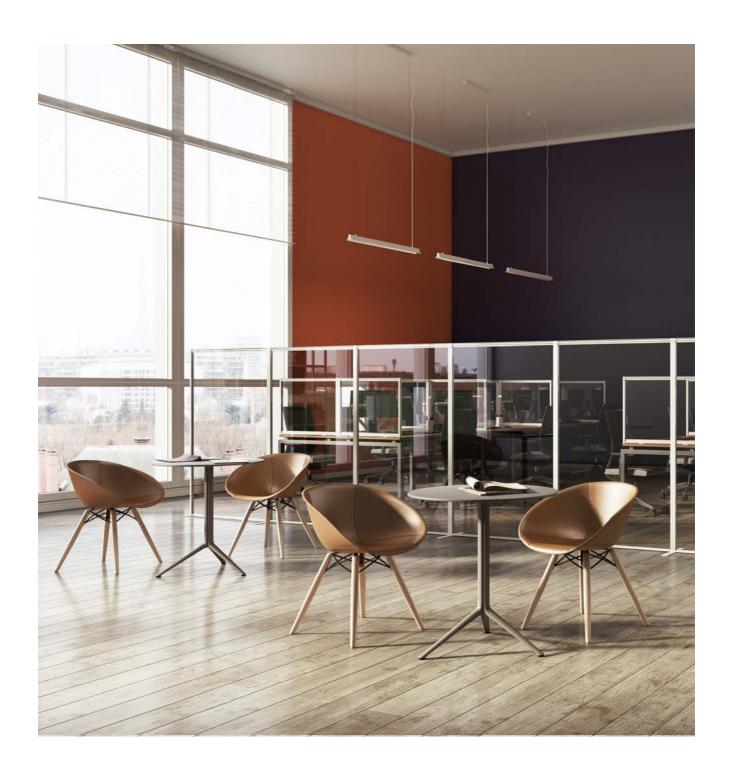

## **Protect**

The Protect glazed screen has always been a popular product amongst our clients in the science and technology fields where a sterile working environment is often needed.

Straight line linking

## Screens specifications

The screens versatility means they are ideal for standard office environments, as well as training spaces, call centres and healthcare spaces also. The screens are super easy and quick to set up and clean!

- Aluminium frame
- Grey or White finish
- 33mm thick framed screen
- Your choice of clear acrylic or glass screen
- Custom sizes available
- Optional lightweight top screen

The Protect desk screens are available to order and a matching fully glazed O+ floor standing screen is also available. The Protect range also features the Protect Plus Glazed screen with additional top frameless clear acrylic or glass panel for additional protection.