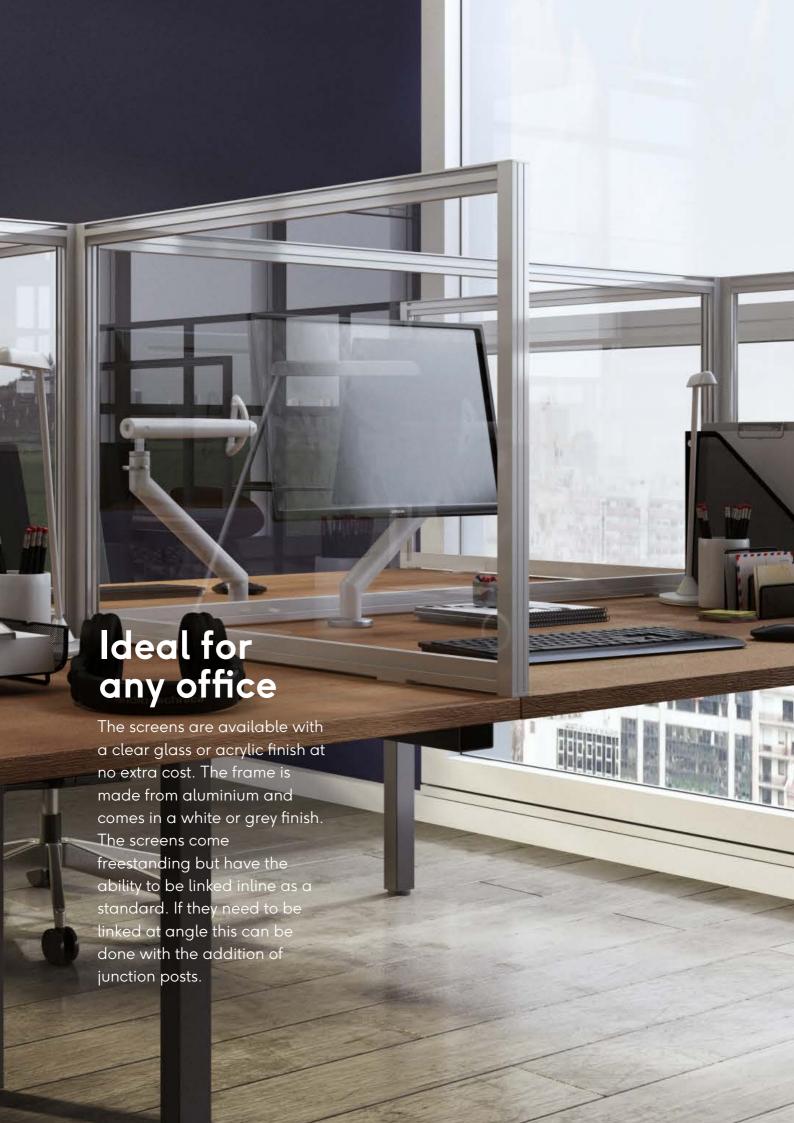

## Screens specifications

The screens versatility means they are ideal for standard office environments, as well as training spaces, call centres and healthcare spaces also. The screens are super easy and quick to set up and clean!

- Aluminium frame
- Grey or White finish
- 33mm thick framed screen
- Your choice of clear acrylic or glass screen
- Custom sizes available
- Optional lightweight top screen

The Protect desk screens are available to order and a matching fully glazed O+ floor standing screen is also available. The Protect range also features the Protect Plus Glazed screen with additional top frameless clear acrylic or glass panel for additional protection.