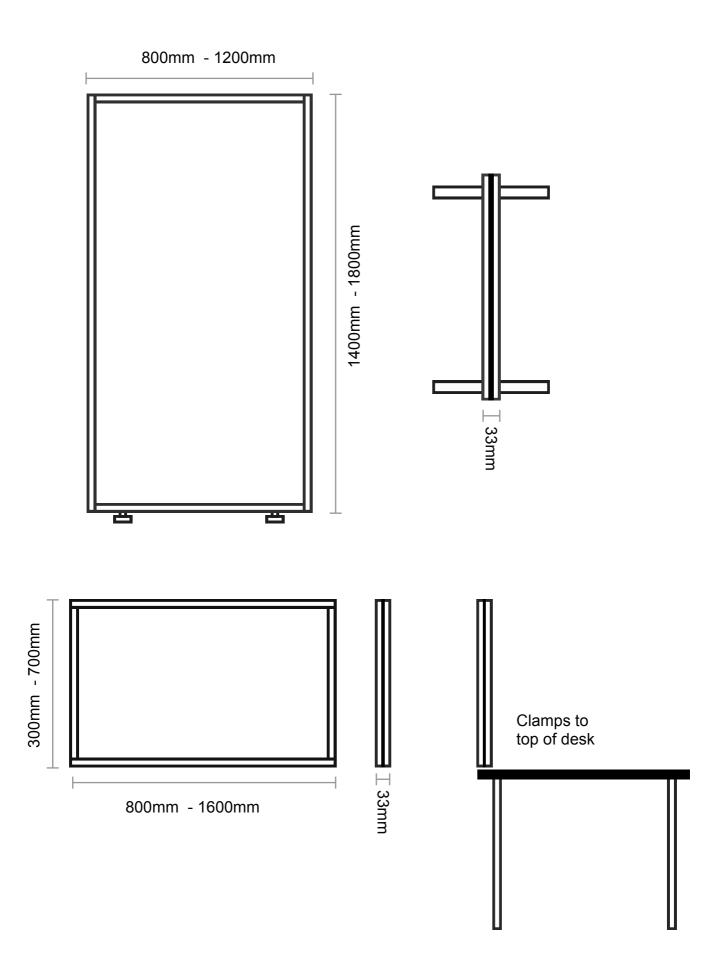

- Aluminium frame
- Grey or White finish
- 33mm thick framed screen
- Your choice of clear acrylic or glass screen
- Custom sizes available
- Optional lightweight top screen

The Protect desk screens are available to order and a matching fully glazed O+ floor standing screen is also available. The Protect range also features the Protect Plus Glazed screen with additional top frameless clear acrylic or glass panel for additional protection.