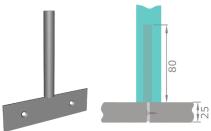

## Spigot brackets

FJ25

- Standard clamp fixing
- For use when attaching to a single
- Usable jaw size of 17-33mm.
- Fixed position bracket with Ø12mm spigot.
- Supplied with one pressure pad fixing.

FJ50