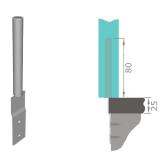

## Spigot Slab end

- Used for desk mounted screens when attaching around a desktop and leg frame.
- Usable jaw size of 74-87mm.
- Fixed position bracket with Ø12mm spigot.
- · Supplied with one pressure pad fixing.
- Used for desk mounted screens when there is minimal gap, of 2mm between desk tops.
- Fixed position bracket with Ø12mm spigot.
- · Screw fixings supplied.
- Used for desk mounted screens when attaching onto a pedestal or cupboard cupboard back.
- Fixed position bracket with Ø12mm spigot.
- · Screw fixings supplied.