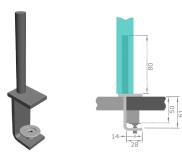

- Used for desk mounted screens when attaching around a desktop and leg frame.
- Usable jaw size of 44-57mm.
- Fixed position bracket with Ø12mm spigot.
- · Supplied with one pressure pad fixing.

F|70

- Used for desk mounted screens when attaching around a desktop and
- Usable jaw size of 64-77mm.
- Fixed position bracket with Ø12mm spigot.
- · Supplied with one pressure pad fixing.