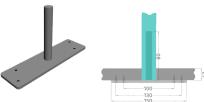

## Spigot brackets

FJ25

- Standard clamp fixing
- For use when attaching to a single
- Usable jaw size of 17-33mm.
- Fixed position bracket with Ø12mm spigot.
- Supplied with one pressure pad fixing.

FJ50

- Used for desk mounted screens when attaching around a desktop and leg frame.
- Usable jaw size of 44-57mm.
- Fixed position bracket with Ø12mm spigot.
- · Supplied with one pressure pad fixing.

F|70

- Used for desk mounted screens when attaching around a desktop and
- Usable jaw size of 64-77mm.
- Fixed position bracket with Ø12mm spigot.
- · Supplied with one pressure pad fixing.