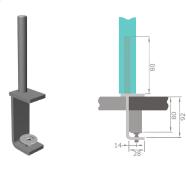

## Spigot Slab end

- Used for desk mounted screens when attaching around a desktop and leg frame.
- Usable jaw size of 74-87mm.
- Fixed position bracket with Ø12mm spigot.
- · Supplied with one pressure pad fixing.
- Used for desk mounted screens when there is minimal gap, of 2mm between desk tops.
- Fixed position bracket with Ø12mm spigot.
- · Screw fixings supplied.
- Used for desk mounted screens when attaching onto a pedestal or cupboard cupboard back.
- Fixed position bracket with Ø12mm spigot.
- · Screw fixings supplied.