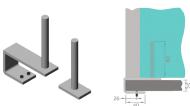

## Spigot interference

Spigot Bench bracket

- Used for desk mounted screens when there is interference below a desk top close to the edge.
- Usable jaw size of 21-25mm.
- Fixed position bracket with Ø12mm
- · Supplied with two grub screws.
- For use when attaching desk mounted screens to a double sided bench with a 30mm gap between the desk tops.
- Bracket positions screen inline with underside of the desk tops.
- The desk screen bracket is in a fixed position with Ø12mm spigot.
- Screw fixings supplied.
- · Not to be used with screen hung monitor
- · For fixed desktop only.