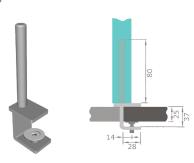

## Spigot brackets

FJ25

- Standard clamp fixing
- For use when attaching to a single
- Usable jaw size of 17-33mm.
- Fixed position bracket with Ø12mm spigot.
- Supplied with one pressure pad fixing.

FJ50