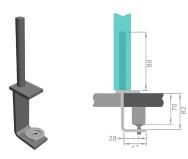

- Used for desk mounted screens when attaching around a desktop and leg frame.
- Usable jaw size of 44-57mm.
- Fixed position bracket with Ø12mm spigot.
- · Supplied with one pressure pad fixing.

F|70

- Used for desk mounted screens when attaching around a desktop and
- Usable jaw size of 64-77mm.
- Fixed position bracket with Ø12mm spigot.
- · Supplied with one pressure pad fixing.