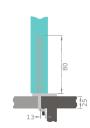

- For use when attaching return desk mounted screens around the front edge
  - of a desk top. Fixed position bracket with Ø12mm
- spigot. Usable jaw size of 21-25mm.
- Supplied with one spigot spacer and two grub screws.