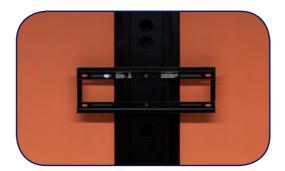

Slow Close

Magnetic Glass Writeable Panel

Flush Mount 1 x Socket\*

Flush Mount 2 x Sockets\*

Flush Mount 3 x Sockets\*

Flush Mount 4 x Sockets\*

ınt Pip Single Socket

TV/Monitor Mount Bracket