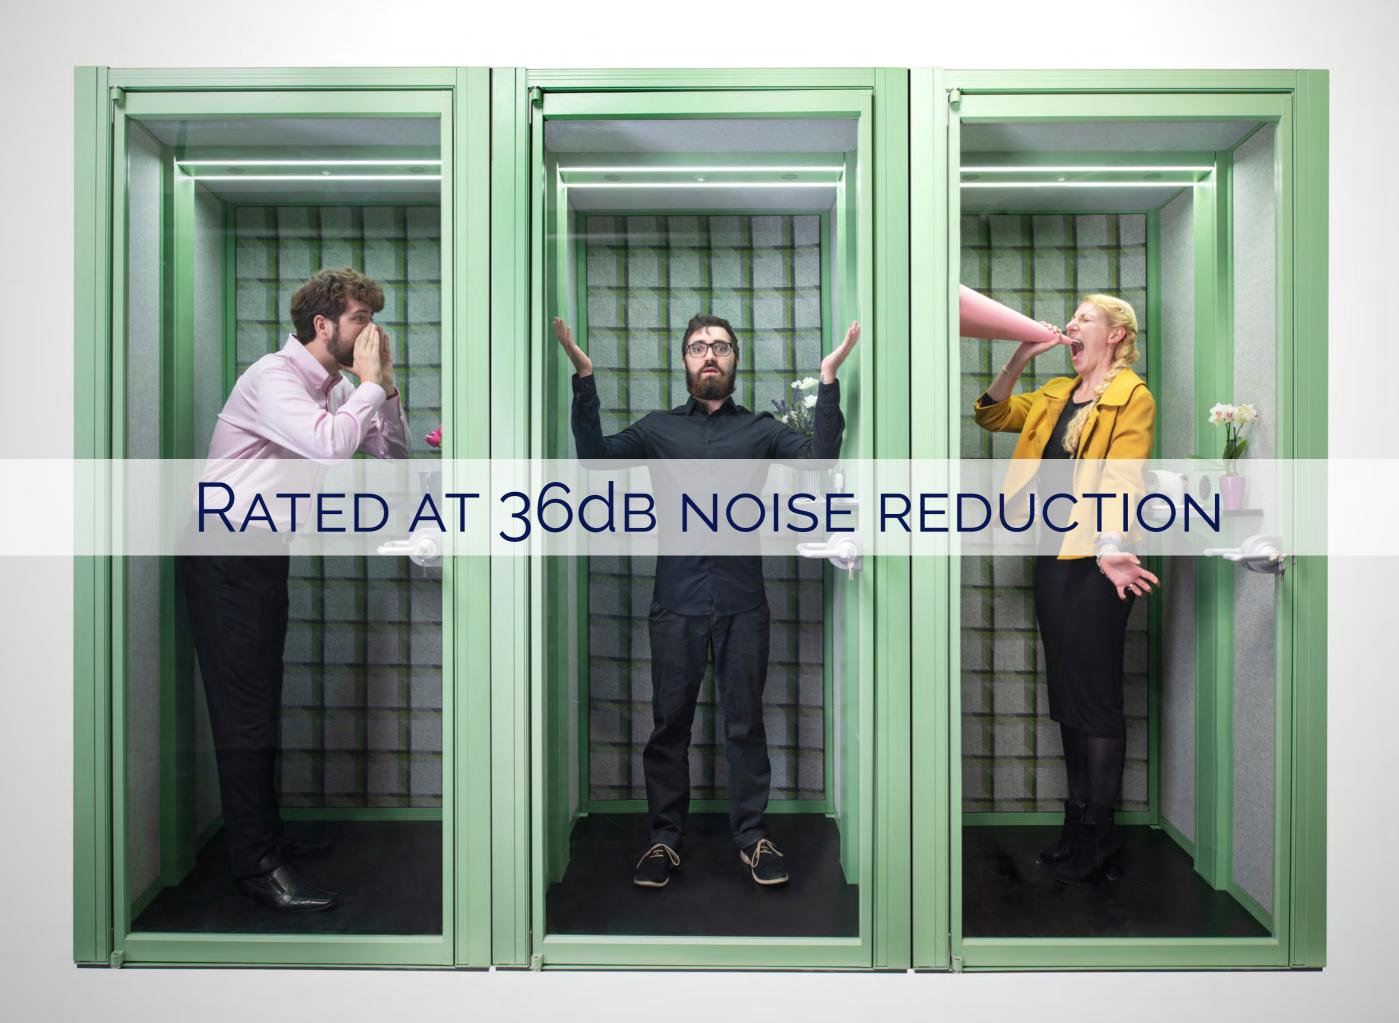

### HOOZONE | NEXT GENERATION

This pod system takes its name from lead product designer Phil Hooton. Hoozone has improved acoustic development (rated at 36dB noise reduction) and updated aesthetic architecture.

### HOOZONE | FEATURES

- Designed to any millimetre height, width or depth allowing full adaptability.
- Acoustically tested to BSEN ISO 140 and rated at 36dB noise reduction (Technical report ref no: C/24307/To1).
- · Mix and match panel finishes available on each wall.
- · Multiple framework finishes available.
- 55mm sound absorbing upholstered panels.
- 22mm double glazed glass panels.
- 8mm glass door.
- 52mm sound absorbing ceiling panels upholstered in light grey.
- · Integrated ceiling cover included as standard.
- Integrated facilities arch included as standard housing lighting system.
- PIR operated, high output low voltage, diffused, dual LED strip lighting included as standard.
- · Air circulation fan available with 216m3/h airflow.
- Flush mounted modules available with power, charge, data, HDMI, VGA and other options.