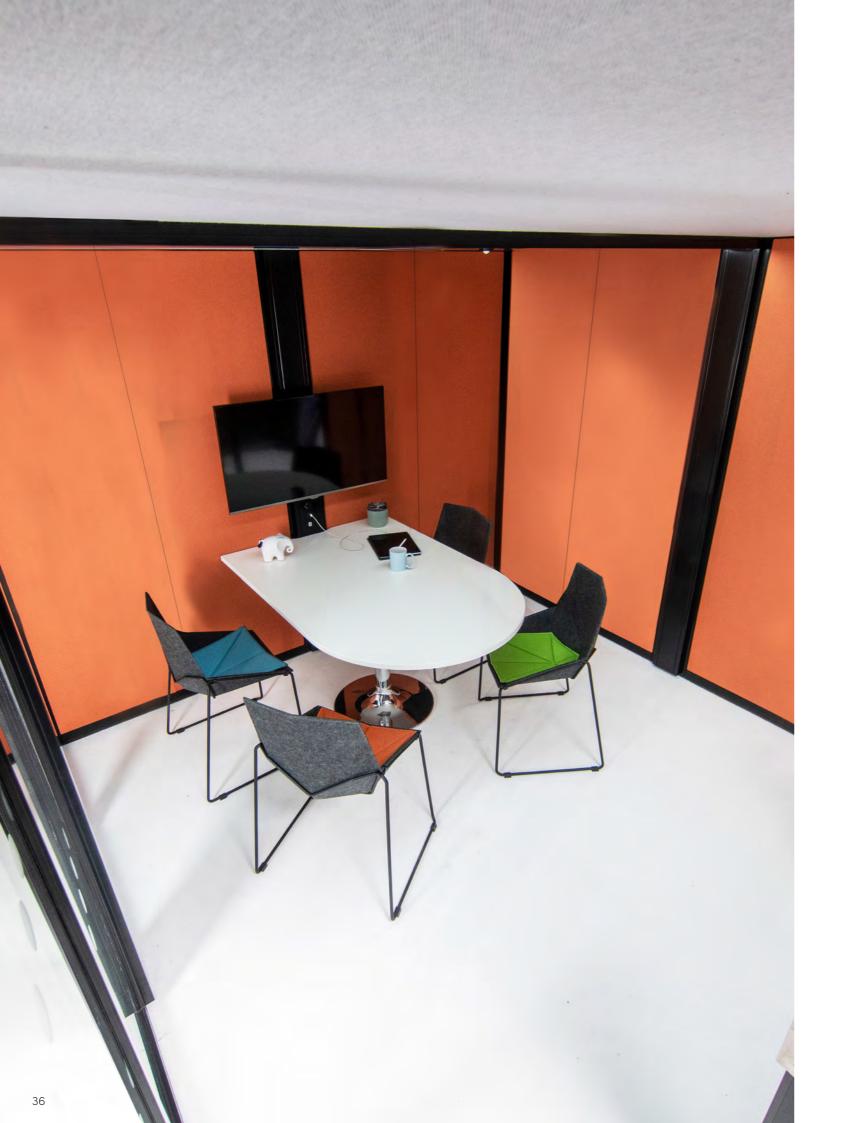

### HOOZONE | NEXT GENERATION

This pod system takes its name from lead product designer Phil Hooton. Hoozone has improved acoustic development (rated at 36dB noise reduction) and updated aesthetic architecture.

To achieve the improved acoustics it has 22mm double glazed panels, 8mm glazed doors, 55mm sound absorbing upholstered panels and 52mm sound absorbing ceiling tiles. The holistic design includes an integrated facilities arch housing the PIR operated LED strip lighting and air circulation systems, ideal for achieving the client's agile working goals. Alongside the benefit of flexibility, with Hoozone being able to be manufactured to any millimetre increment and with a dedicated new colourful RAL palette to bring softer, calming colours into the workspace, it will be the perfect personalised addition for collaborative spaces.

### HOOZONE | FEATURES

- Designed to any millimetre height, width or depth allowing full adaptability.
- Acoustically tested to BSEN ISO 140 and rated at 36dB noise reduction (Technical report ref no: C/24307/To1).
- · Mix and match panel finishes available on each wall.
- · Multiple framework finishes available.
- 55mm sound absorbing upholstered panels.
- 22mm double glazed glass panels.
- 8mm glass door.
- 52mm sound absorbing ceiling panels upholstered in light grey.
- · Integrated ceiling cover included as standard.
- Integrated facilities arch included as standard housing lighting system.
- PIR operated, high output low voltage, diffused, dual LED strip lighting included as standard.
- · Air circulation fan available with 216m3/h airflow.
- Flush mounted modules available with power, charge, data, HDMI, VGA and other options.