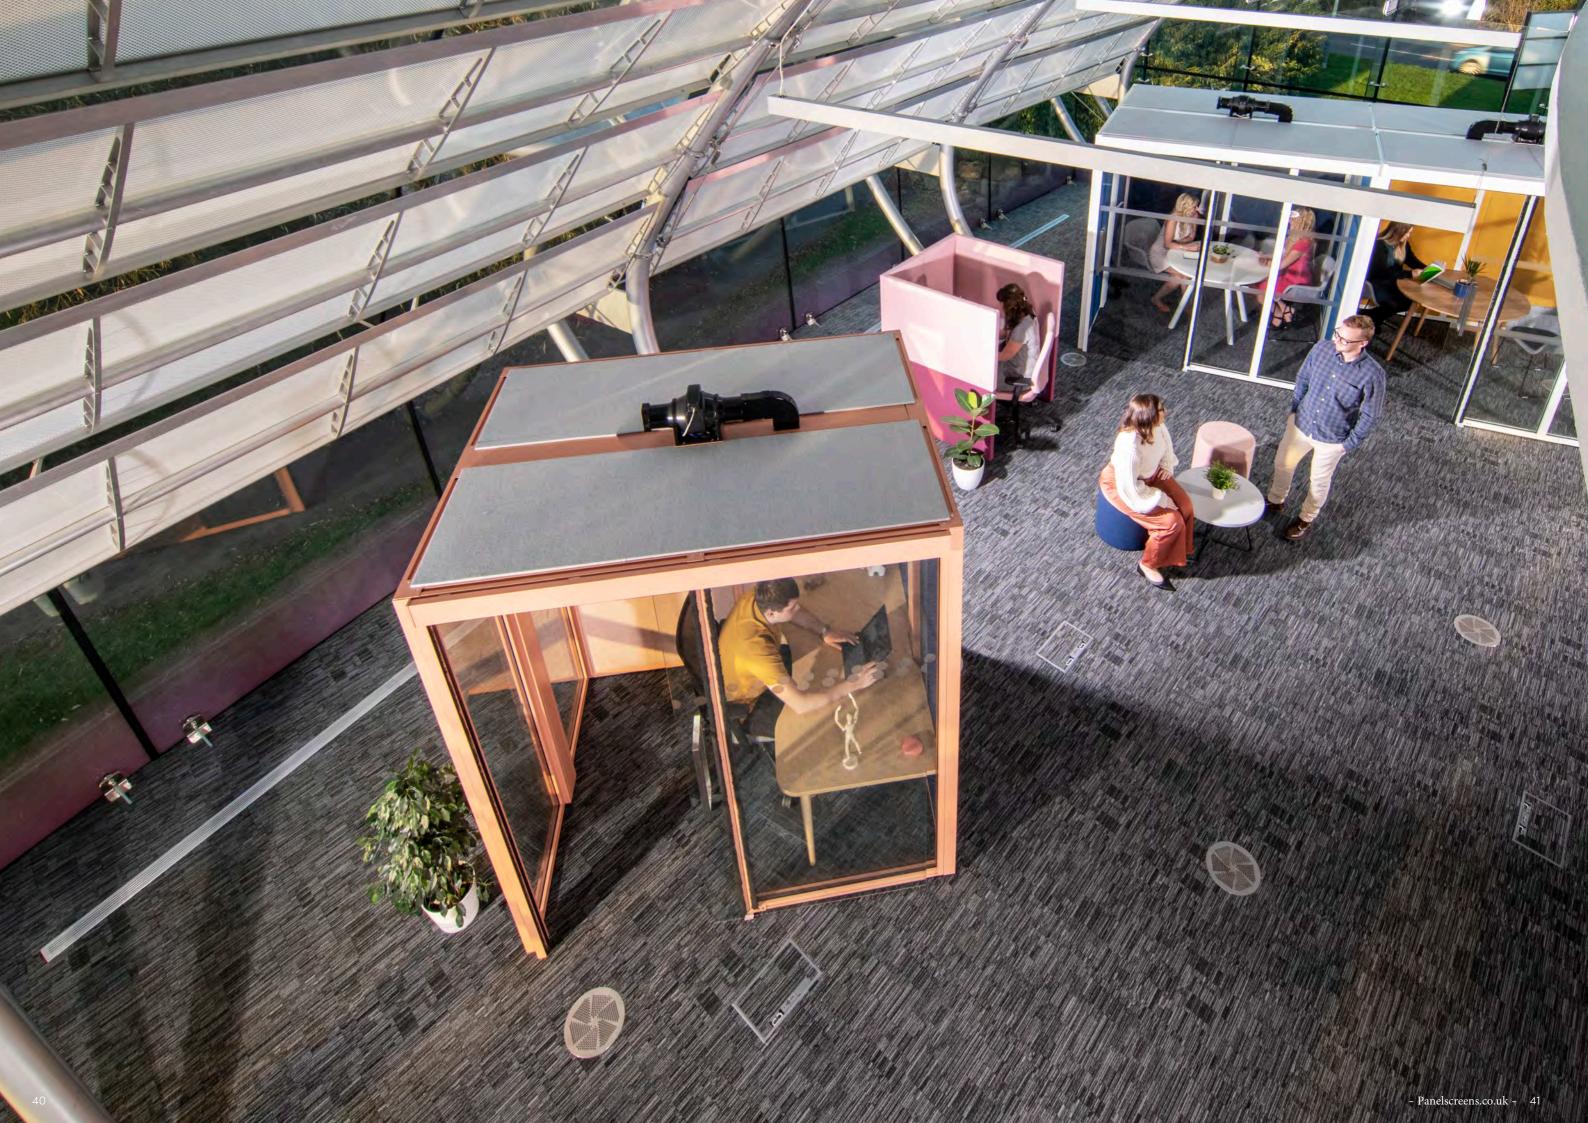

### HOOZONE | NEXT GENERATION

This pod system takes its name from lead product designer Phil Hooton. Hoozone has improved acoustic development (rated at 36dB noise reduction) and updated aesthetic architecture.

HOOZONE | DESIGNED FOR YOU...

Hoozone is all about flexibility and therefore isn't restricted to a set size, it can be designed to the exact height, width and depth required down to the mm\*.

...Down to the Millimetre