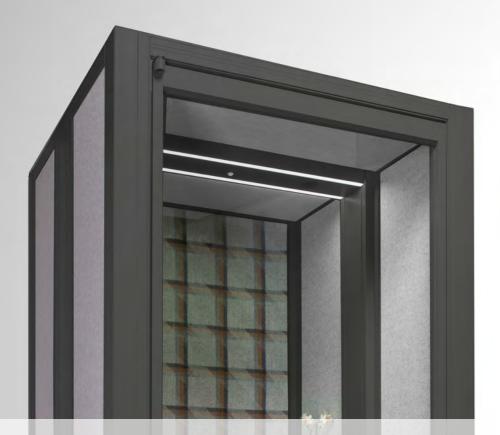

## HOOZONE PODS | FINISHES

Internal Vent
(if air circulation is added)

Dual LED Strip Lighting

Double Row of Spot Manifestations

Sliding Door Handle (available with lock)

Power Exit
(if power is added)

Lighting Power Exit

Door Guide Bracket

Integrated Ceiling Cover