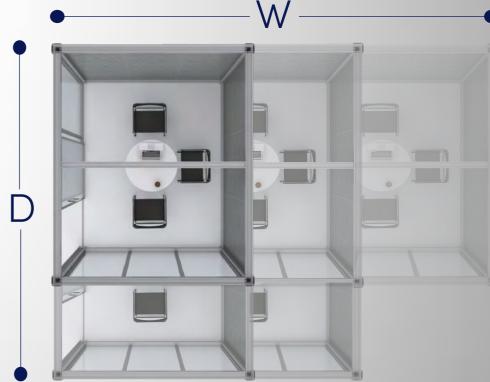

HOOZONE | DESIGNED FOR YOU...

Hoozone is all about flexibility and therefore isn't restricted to a set size, it can be designed to the exact height, width and depth required down to the mm\*.

...Down to the Millimetre

### HOOZONE | FEATURES

- Designed to any millimetre height, width or depth allowing full adaptability.
- Acoustically tested to BSEN ISO 140 and rated at 36dB noise reduction (Technical report ref no: C/24307/To1).
- · Mix and match panel finishes available on each wall.
- · Multiple framework finishes available.
- 55mm sound absorbing upholstered panels.
- 22mm double glazed glass panels.
- 8mm glass door.
- 52mm sound absorbing ceiling panels upholstered in light grey.
- · Integrated ceiling cover included as standard.
- Integrated facilities arch included as standard housing lighting system.
- PIR operated, high output low voltage, diffused, dual LED strip lighting included as standard.
- · Air circulation fan available with 216m3/h airflow.
- Flush mounted modules available with power, charge, data, HDMI, VGA and other options.