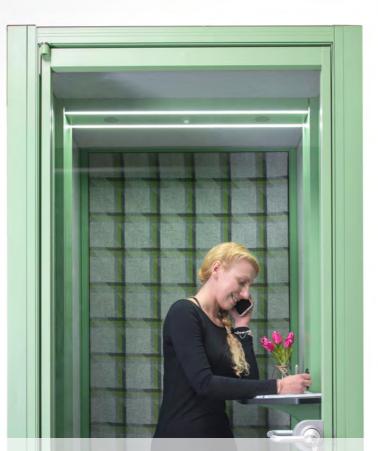

### HOOZONE | NEXT GENERATION

This pod system takes its name from lead product designer Phil Hooton. Hoozone has improved acoustic development (rated at 36dB noise reduction) and updated aesthetic architecture.

To achieve the improved acoustics it has 22mm double glazed panels, 8mm glazed doors, 55mm sound absorbing upholstered panels and 52mm sound absorbing ceiling tiles. The holistic design includes an integrated facilities arch housing the PIR operated LED strip lighting and air circulation systems, ideal for achieving the client's agile working goals. Alongside the benefit of flexibility, with Hoozone being able to be manufactured to any millimetre increment and with a dedicated new colourful RAL palette to bring softer, calming colours into the workspace, it will be the perfect personalised addition for collaborative spaces.

### HOOZONE | FEATURES

- Designed to any millimetre height, width or depth allowing full adaptability.
- Acoustically tested to BSEN ISO 140 and rated at 36dB noise reduction (Technical report ref no: C/24307/To1).
- · Mix and match panel finishes available on each wall.
- · Multiple framework finishes available.
- 55mm sound absorbing upholstered panels.
- 22mm double glazed glass panels.
- 8mm glass door.
- 52mm sound absorbing ceiling panels upholstered in light grey.
- · Integrated ceiling cover included as standard.
- Integrated facilities arch included as standard housing lighting system.
- PIR operated, high output low voltage, diffused, dual LED strip lighting included as standard.
- · Air circulation fan available with 216m3/h airflow.
- Flush mounted modules available with power, charge, data, HDMI, VGA and other options.