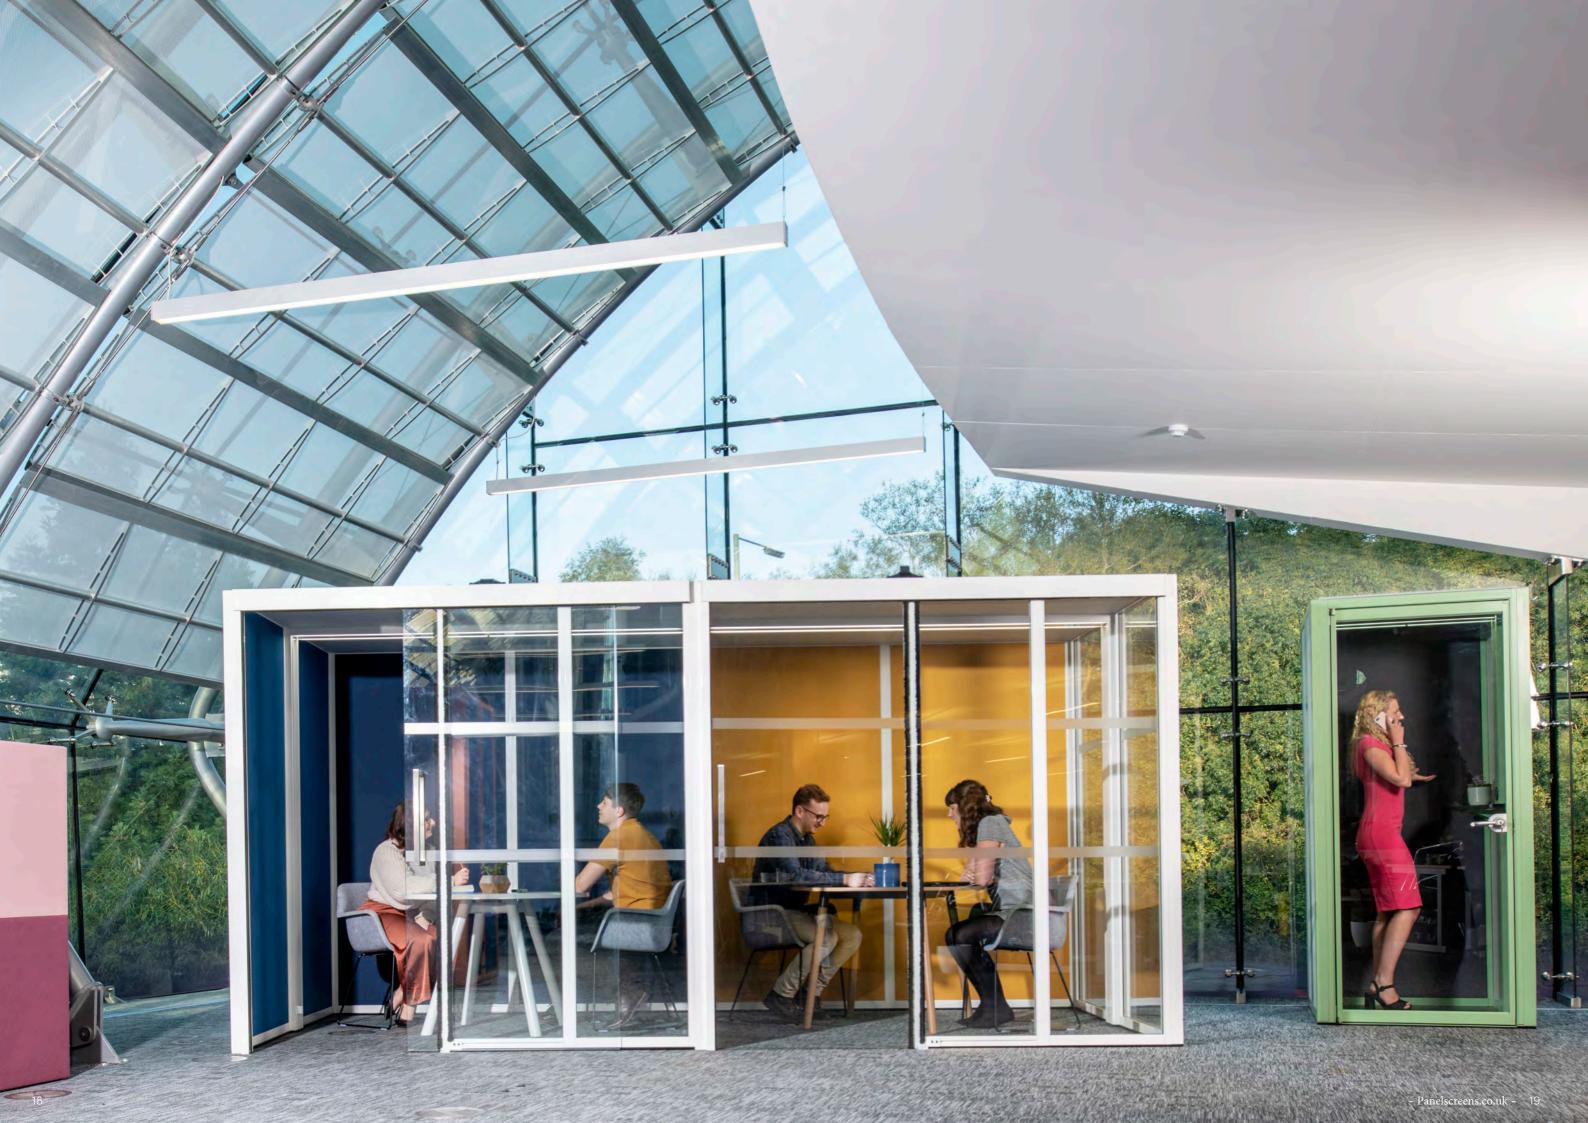

### HOOZONE | NEXT GENERATION

This pod system takes its name from lead product designer Phil Hooton. Hoozone has improved acoustic development (rated at 36dB noise reduction) and updated aesthetic architecture.

To achieve the improved acoustics it has 22mm double glazed panels, 8mm glazed doors, 55mm sound absorbing upholstered panels and 52mm sound absorbing ceiling tiles. The holistic design includes an integrated facilities arch housing the PIR operated LED strip lighting and air circulation systems, ideal for achieving the client's agile working goals. Alongside the benefit of flexibility, with Hoozone being able to be manufactured to any millimetre increment and with a dedicated new colourful RAL palette to bring softer, calming colours into the workspace, it will be the perfect personalised addition for collaborative spaces.