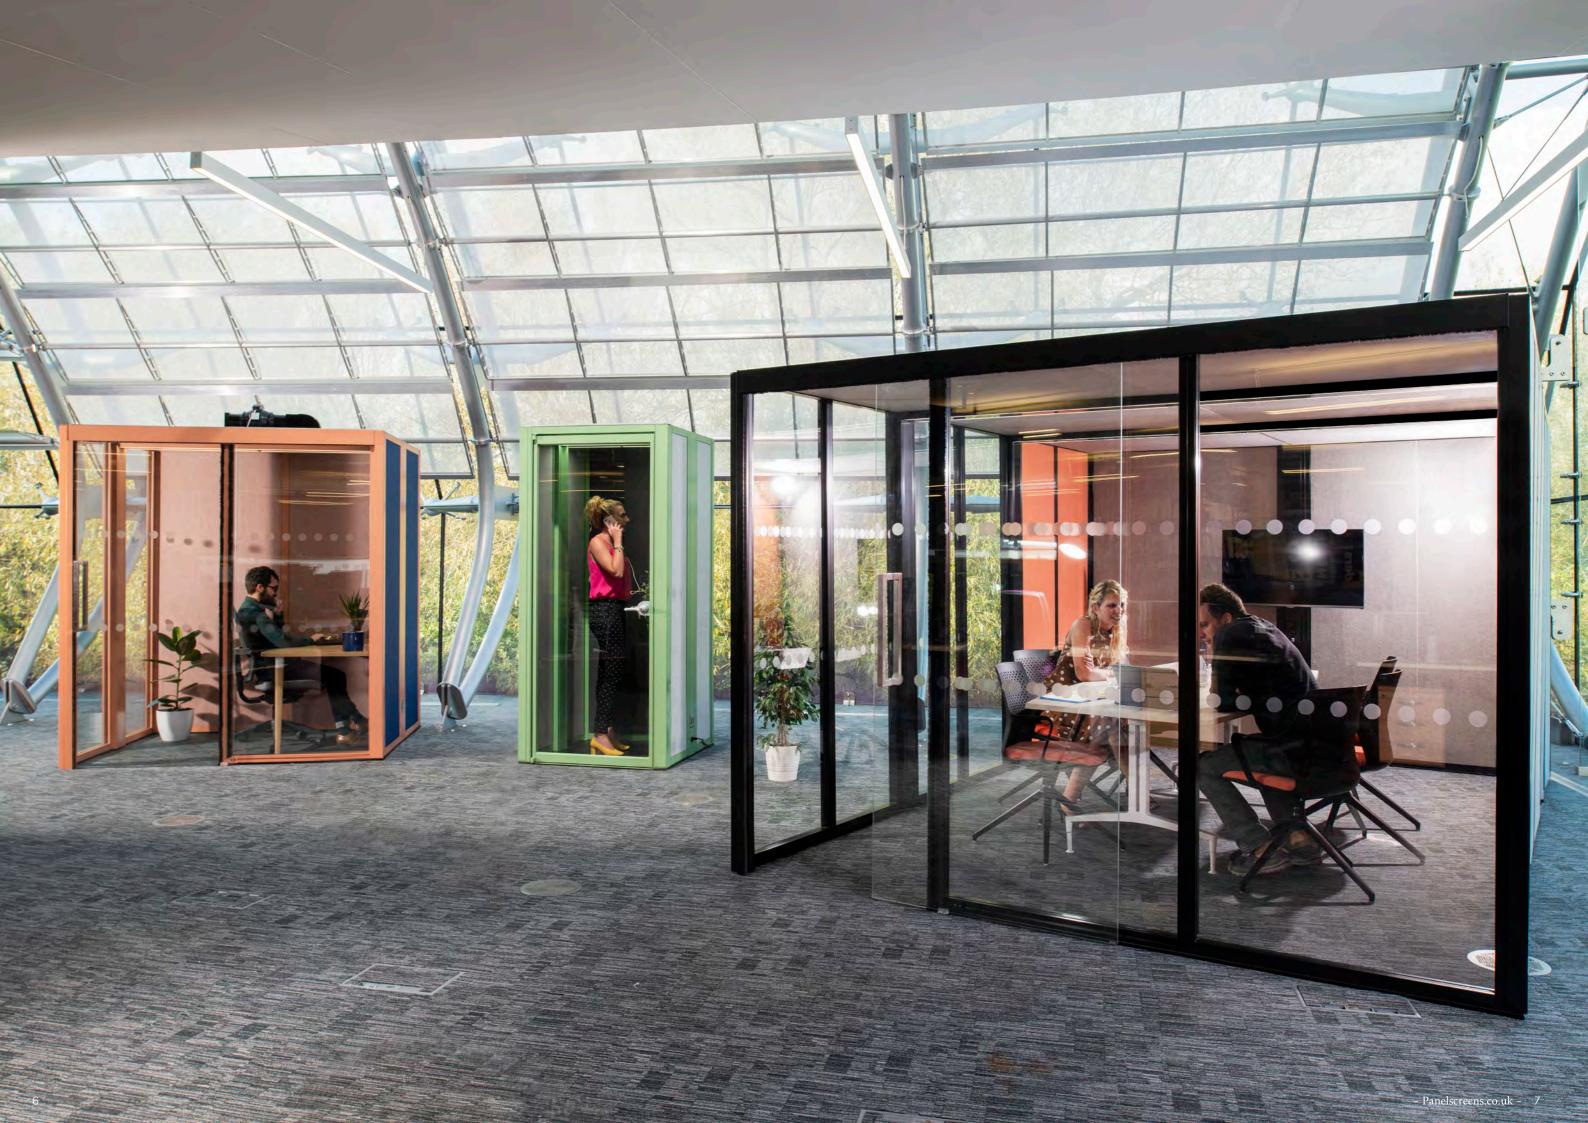

### HOOZONE | NEXT GENERATION

This pod system takes its name from lead product designer Phil Hooton. Hoozone has improved acoustic development (rated at 36dB noise reduction) and updated aesthetic architecture.

To achieve the improved acoustics it has 22mm double glazed panels, 8mm glazed doors, 55mm sound absorbing upholstered panels and 52mm sound absorbing ceiling tiles. The holistic design includes an integrated facilities arch housing the PIR operated LED strip lighting and air circulation systems, ideal for achieving the client's agile working goals. Alongside the benefit of flexibility, with Hoozone being able to be manufactured to any millimetre increment and with a dedicated new colourful RAL palette to bring softer, calming colours into the workspace, it will be the perfect personalised addition for collaborative spaces.

### HOOZONE | FEATURES

- Designed to any millimetre height, width or depth allowing full adaptability.
- Acoustically tested to BSEN ISO 140 and rated at 36dB noise reduction (Technical report ref no: C/24307/To1).
- · Mix and match panel finishes available on each wall.
- · Multiple framework finishes available.
- 55mm sound absorbing upholstered panels.
- 22mm double glazed glass panels.
- 8mm glass door.
- 52mm sound absorbing ceiling panels upholstered in light grey.
- · Integrated ceiling cover included as standard.
- Integrated facilities arch included as standard housing lighting system.
- PIR operated, high output low voltage, diffused, dual LED strip lighting included as standard.
- · Air circulation fan available with 216m3/h airflow.
- Flush mounted modules available with power, charge, data, HDMI, VGA and other options.