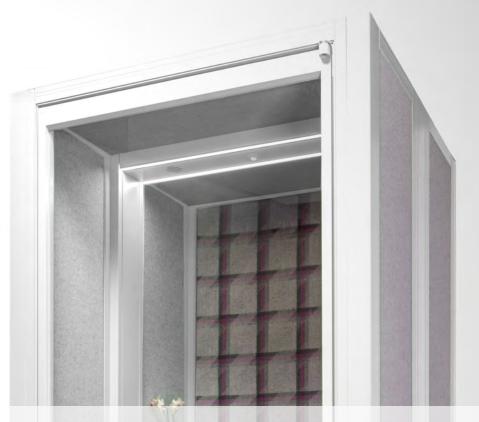

## HOOZONE PODS | FINISHES

Internal Vent
(if air circulation is added)

Dual LED Strip Lighting

Double Row of Spot Manifestations

Sliding Door Handle (available with lock)

Power Exit
(if power is added)

Lighting Power Exit

Door Guide Bracket

Integrated Ceiling Cover