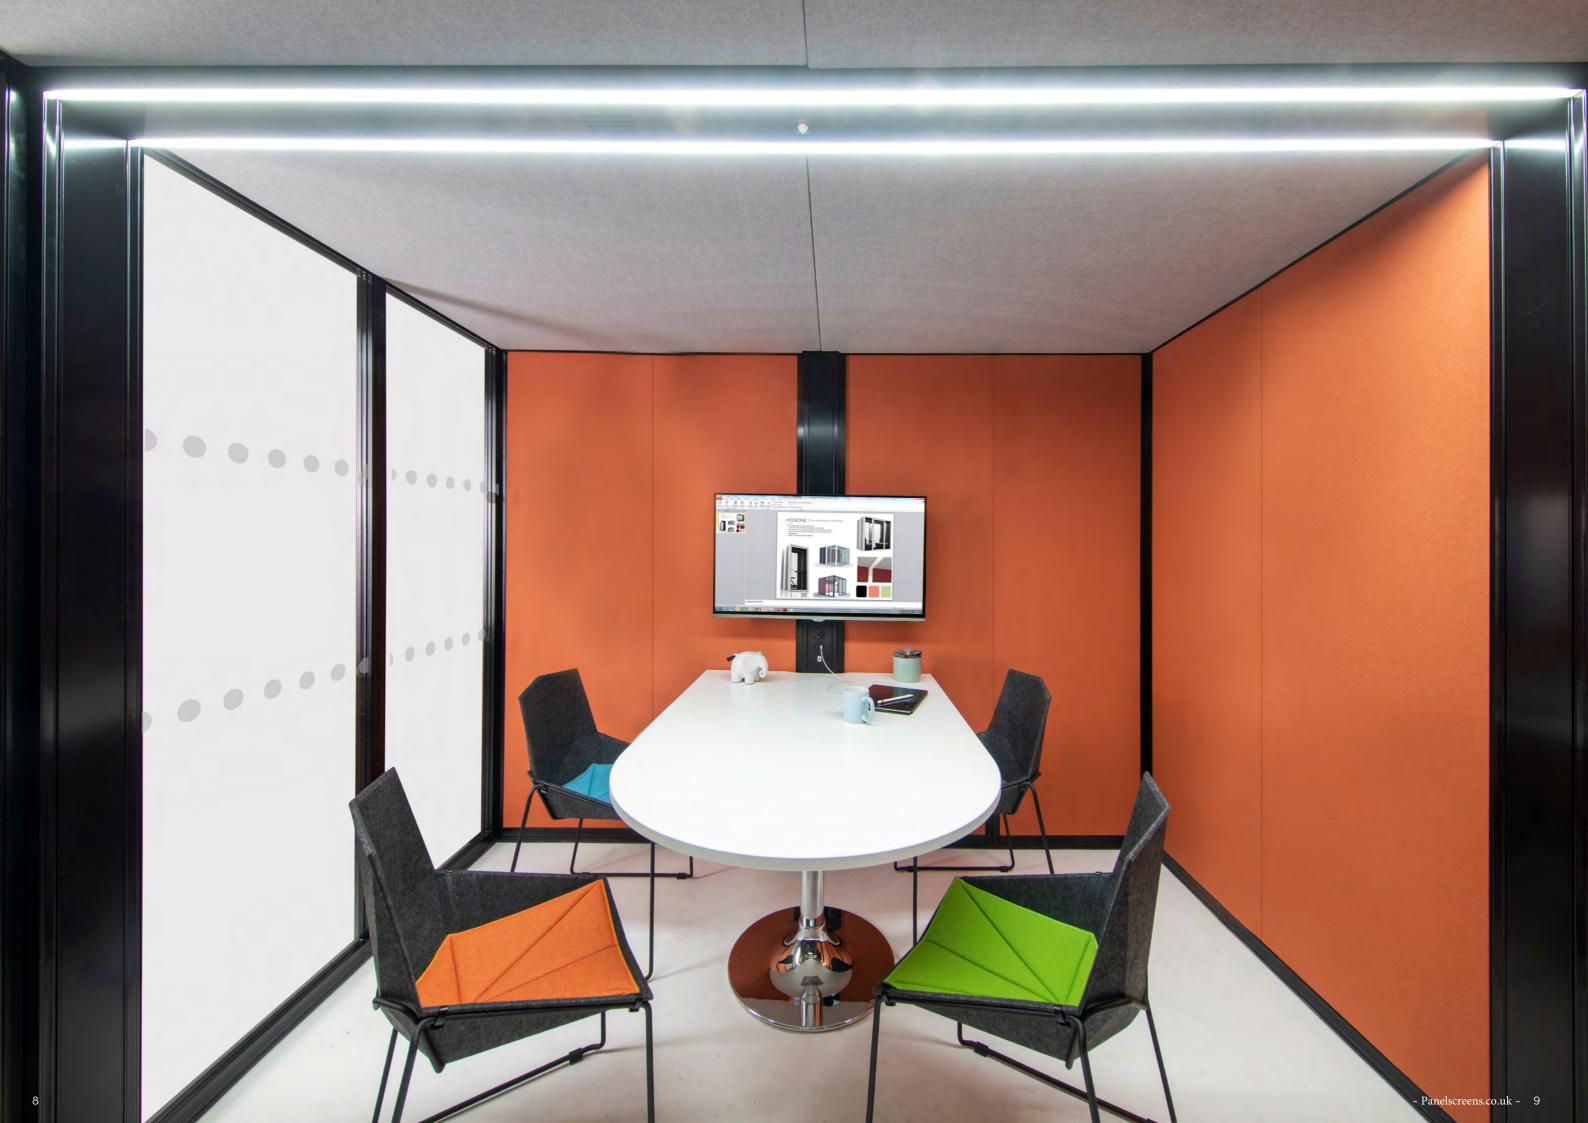

### HOOZONE | NEXT GENERATION

This pod system takes its name from lead product designer Phil Hooton. Hoozone has improved acoustic development (rated at 36dB noise reduction) and updated aesthetic architecture.

To achieve the improved acoustics it has 22mm double glazed panels, 8mm glazed doors, 55mm sound absorbing upholstered panels and 52mm sound absorbing ceiling tiles. The holistic design includes an integrated facilities arch housing the PIR operated LED strip lighting and air circulation systems, ideal for achieving the client's agile working goals. Alongside the benefit of flexibility, with Hoozone being able to be manufactured to any millimetre increment and with a dedicated new colourful RAL palette to bring softer, calming colours into the workspace, it will be the perfect personalised addition for collaborative spaces.

HOOZONE | DESIGNED FOR YOU...

Hoozone is all about flexibility and therefore isn't restricted to a set size, it can be designed to the exact height, width and depth required down to the mm\*.

...Down to the Millimetre