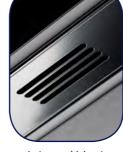

## HOOZONE PODS | FINISHES

Internal Vent
(if air circulation is added)

Dual LED Strip Lighting

Double Row of Spot Manifestations

Sliding Door Handle (available with lock)

Power Exit
(if power is added)

Lighting Power Exit

Door Guide Bracket

Integrated Ceiling Cover