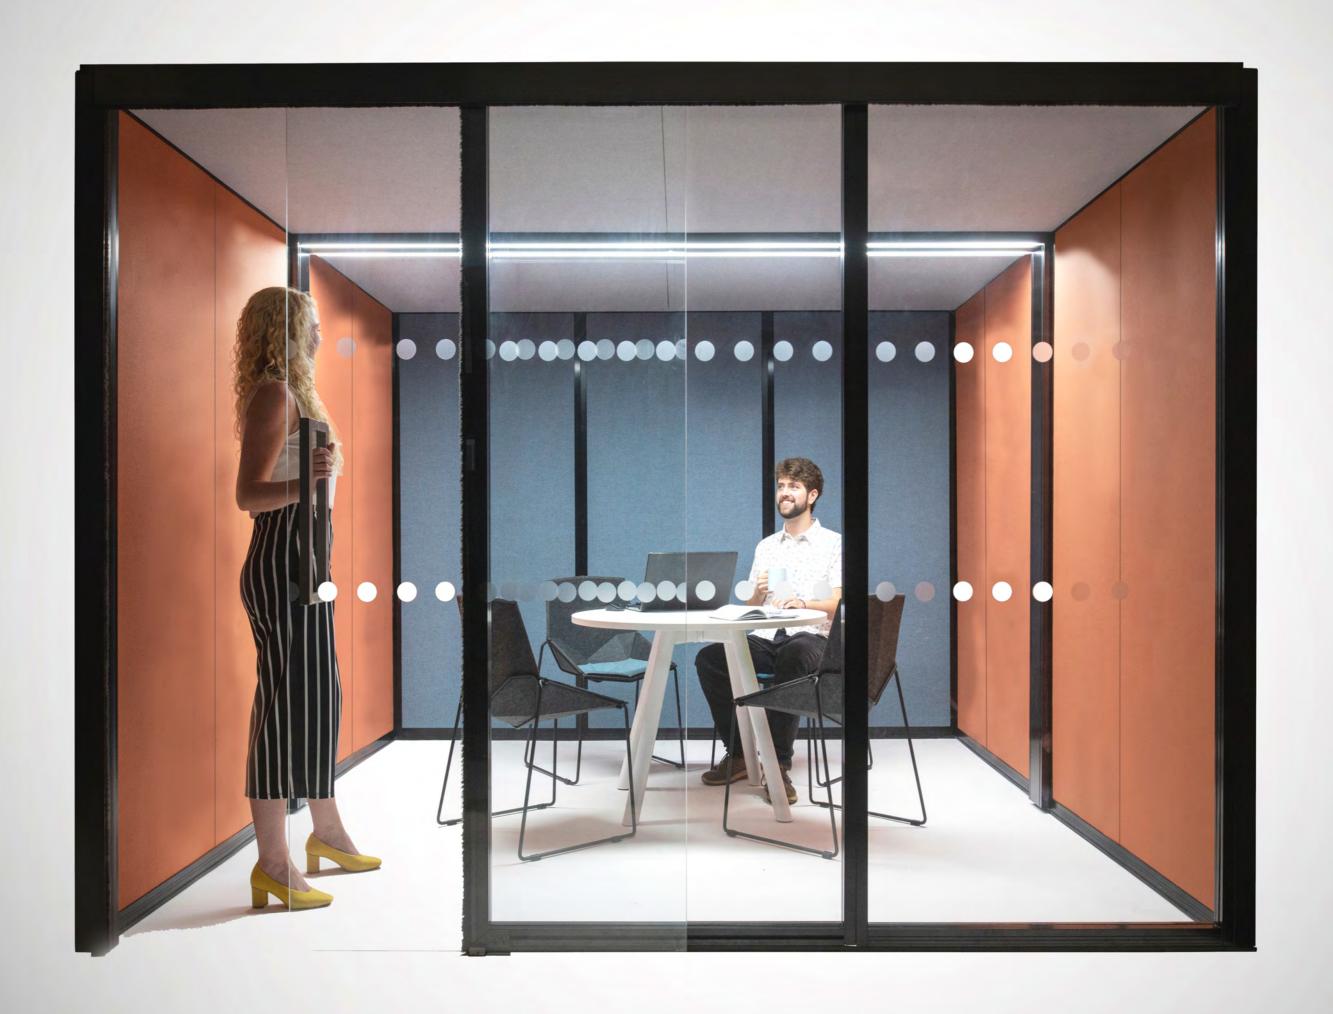

### HOOZONE | NEXT GENERATION

This pod system takes its name from lead product designer Phil Hooton. Hoozone has improved acoustic development (rated at 36dB noise reduction) and updated aesthetic architecture.

To achieve the improved acoustics it has 22mm double glazed panels, 8mm glazed doors, 55mm sound absorbing upholstered panels and 52mm sound absorbing ceiling tiles. The holistic design includes an integrated facilities arch housing the PIR operated LED strip lighting and air circulation systems, ideal for achieving the client's agile working goals. Alongside the benefit of flexibility, with Hoozone being able to be manufactured to any millimetre increment and with a dedicated new colourful RAL palette to bring softer, calming colours into the workspace, it will be the perfect personalised addition for collaborative spaces.

HOOZONE | DESIGNED FOR YOU...

Hoozone is all about flexibility and therefore isn't restricted to a set size, it can be designed to the exact height, width and depth required down to the mm\*.

...Down to the Millimetre