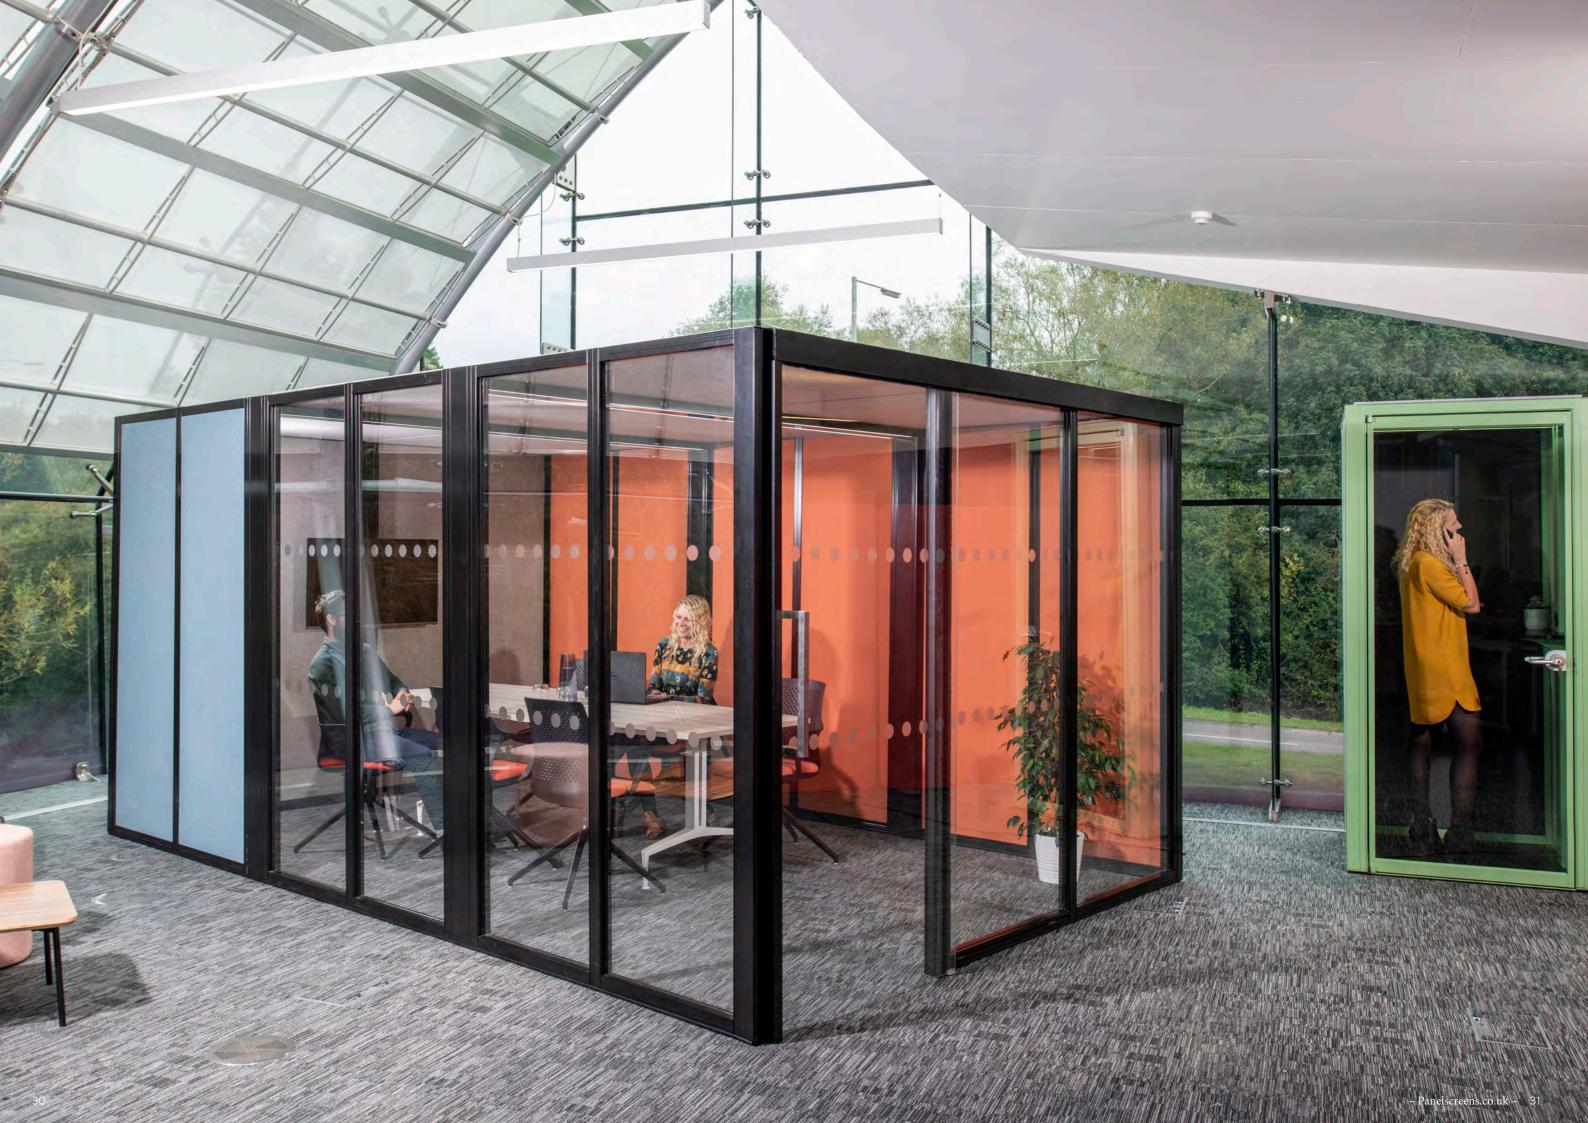

HOOZONE | DESIGNED FOR YOU...

Hoozone is all about flexibility and therefore isn't restricted to a set size, it can be designed to the exact height, width and depth required down to the mm\*.

...Down to the Millimetre

### HOOZONE | FEATURES

- Designed to any millimetre height, width or depth allowing full adaptability.
- Acoustically tested to BSEN ISO 140 and rated at 36dB noise reduction (Technical report ref no: C/24307/To1).
- · Mix and match panel finishes available on each wall.
- · Multiple framework finishes available.
- 55mm sound absorbing upholstered panels.
- 22mm double glazed glass panels.
- 8mm glass door.
- 52mm sound absorbing ceiling panels upholstered in light grey.
- · Integrated ceiling cover included as standard.
- Integrated facilities arch included as standard housing lighting system.
- PIR operated, high output low voltage, diffused, dual LED strip lighting included as standard.
- · Air circulation fan available with 216m3/h airflow.
- Flush mounted modules available with power, charge, data, HDMI, VGA and other options.