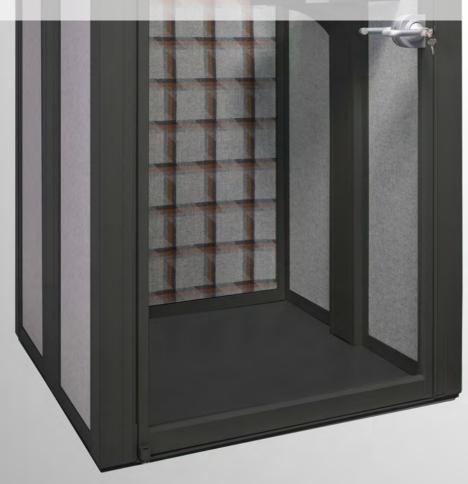

## HOOZONE PODS | FINISHES

Internal Vent
(if air circulation is added)

Dual LED Strip Lighting

Double Row of Spot Manifestations

Sliding Door Handle (available with lock)

Power Exit
(if power is added)

Lighting Power Exit

Door Guide Bracket

Integrated Ceiling Cover