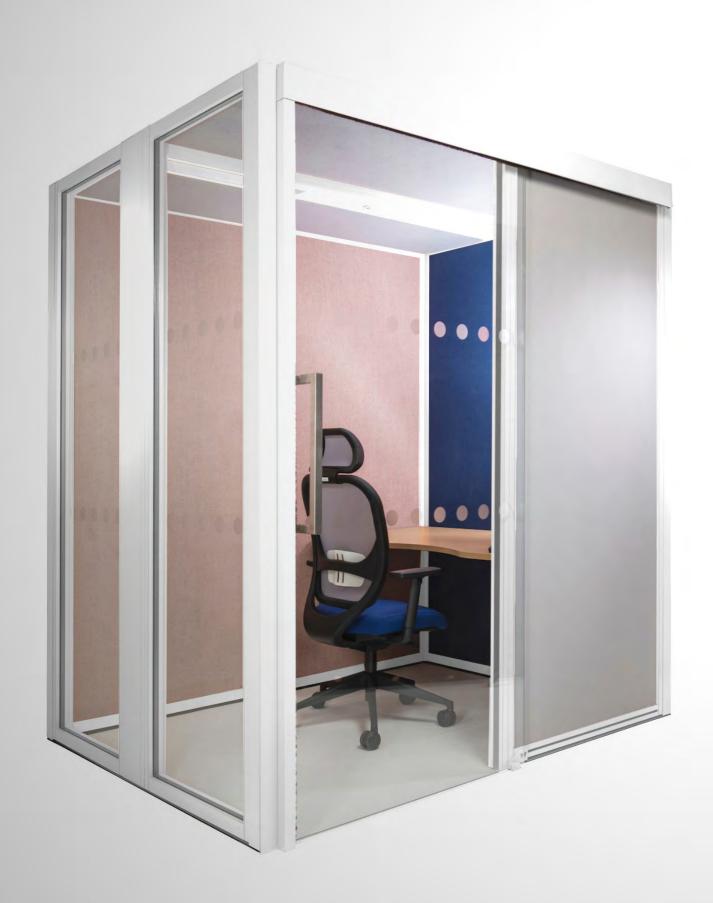

### HOOZONE | NEXT GENERATION

This pod system takes its name from lead product designer Phil Hooton. Hoozone has improved acoustic development (rated at 36dB noise reduction) and updated aesthetic architecture.

To achieve the improved acoustics it has 22mm double glazed panels, 8mm glazed doors, 55mm sound absorbing upholstered panels and 52mm sound absorbing ceiling tiles. The holistic design includes an integrated facilities arch housing the PIR operated LED strip lighting and air circulation systems, ideal for achieving the client's agile working goals. Alongside the benefit of flexibility, with Hoozone being able to be manufactured to any millimetre increment and with a dedicated new colourful RAL palette to bring softer, calming colours into the workspace, it will be the perfect personalised addition for collaborative spaces.

### HOOZONE | FEATURES

- Designed to any millimetre height, width or depth allowing full adaptability.
- Acoustically tested to BSEN ISO 140 and rated at 36dB noise reduction (Technical report ref no: C/24307/To1).
- · Mix and match panel finishes available on each wall.
- · Multiple framework finishes available.
- 55mm sound absorbing upholstered panels.
- 22mm double glazed glass panels.
- 8mm glass door.
- 52mm sound absorbing ceiling panels upholstered in light grey.
- · Integrated ceiling cover included as standard.
- Integrated facilities arch included as standard housing lighting system.
- PIR operated, high output low voltage, diffused, dual LED strip lighting included as standard.
- · Air circulation fan available with 216m3/h airflow.
- Flush mounted modules available with power, charge, data, HDMI, VGA and other options.