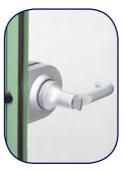

## HOOZONE PODS | FINISHES

Internal Vent
(if air circulation is added)

Dual LED Strip Lighting

Double Row of Spot Manifestations

Sliding Door Handle (available with lock)

Power Exit
(if power is added)

Lighting Power Exit