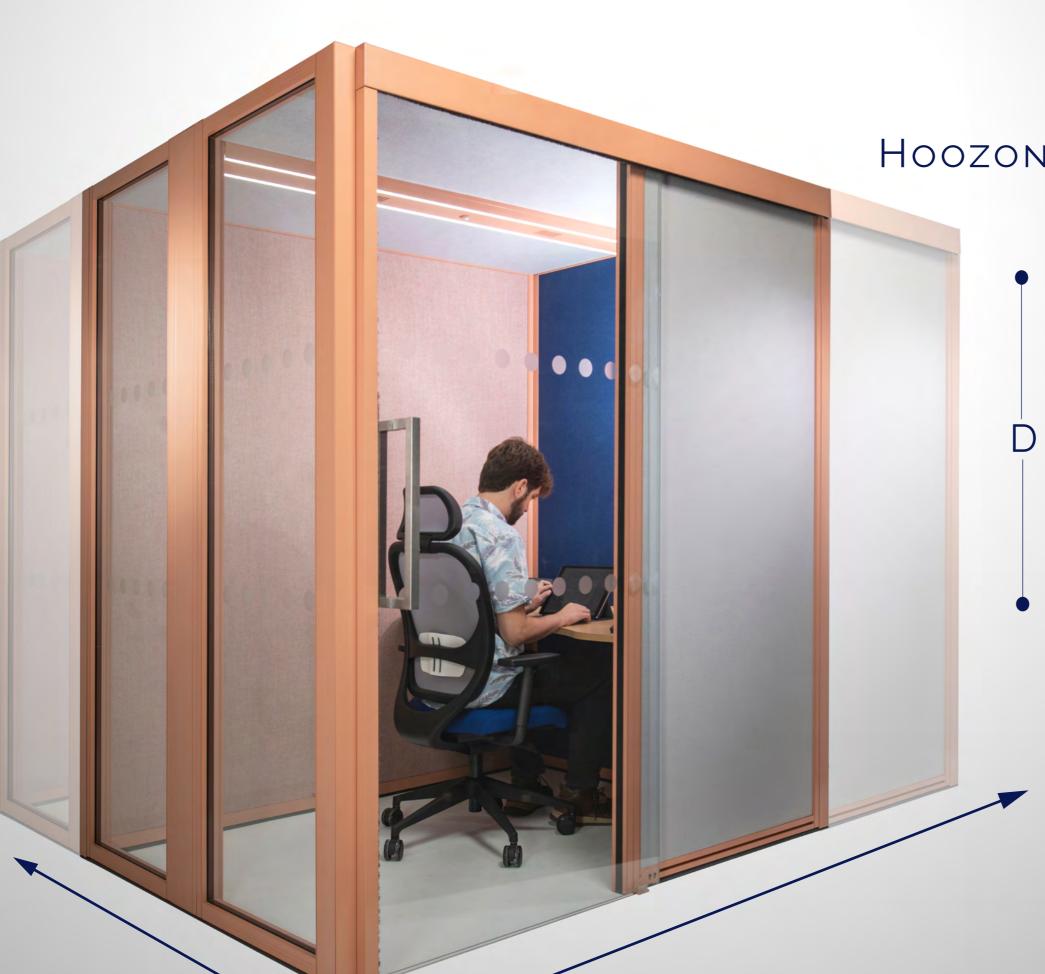

HOOZONE | DESIGNED FOR YOU...

Hoozone is all about flexibility and therefore isn't restricted to a set size, it can be designed to the exact height, width and depth required down to the mm\*.

...Down to the Millimetre