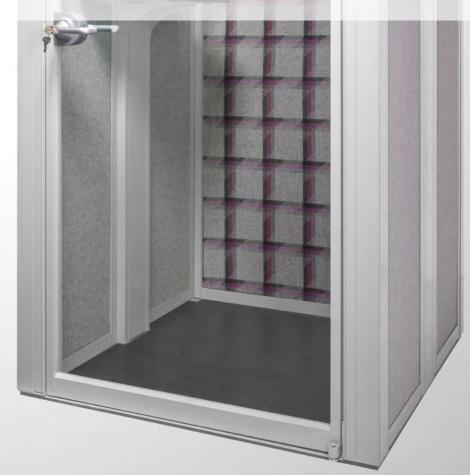

### HOOZONE | NEXT GENERATION

This pod system takes its name from lead product designer Phil Hooton. Hoozone has improved acoustic development (rated at 36dB noise reduction) and updated aesthetic architecture.

To achieve the improved acoustics it has 22mm double glazed panels, 8mm glazed doors, 55mm sound absorbing upholstered panels and 52mm sound absorbing ceiling tiles. The holistic design includes an integrated facilities arch housing the PIR operated LED strip lighting and air circulation systems, ideal for achieving the client's agile working goals. Alongside the benefit of flexibility, with Hoozone being able to be manufactured to any millimetre increment and with a dedicated new colourful RAL palette to bring softer, calming colours into the workspace, it will be the perfect personalised addition for collaborative spaces.

### HOOZONE | FEATURES

- Designed to any millimetre height, width or depth allowing full adaptability.
- Acoustically tested to BSEN ISO 140 and rated at 36dB noise reduction (Technical report ref no: C/24307/To1).
- · Mix and match panel finishes available on each wall.
- · Multiple framework finishes available.
- 55mm sound absorbing upholstered panels.
- 22mm double glazed glass panels.
- 8mm glass door.
- 52mm sound absorbing ceiling panels upholstered in light grey.
- · Integrated ceiling cover included as standard.
- Integrated facilities arch included as standard housing lighting system.
- PIR operated, high output low voltage, diffused, dual LED strip lighting included as standard.
- · Air circulation fan available with 216m3/h airflow.
- Flush mounted modules available with power, charge, data, HDMI, VGA and other options.