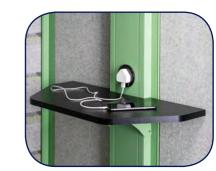

Slow Close

Magnetic Glass Writeable Panel

Flush Mount 1 x Socket\*

Flush Mount 2 x Sockets\*

Flush Mount 3 x Sockets\*

Flush Mount 4 x Sockets\*

ınt Pip Single Socket

TV/Monitor Mount Bracket