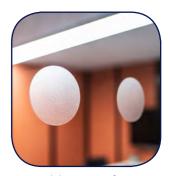

## HOOZONE PODS | FINISHES

Internal Vent
(if air circulation is added)

Dual LED Strip Lighting

Double Row of Spot Manifestations

Sliding Door Handle (available with lock)

Power Exit
(if power is added)

Lighting Power Exit