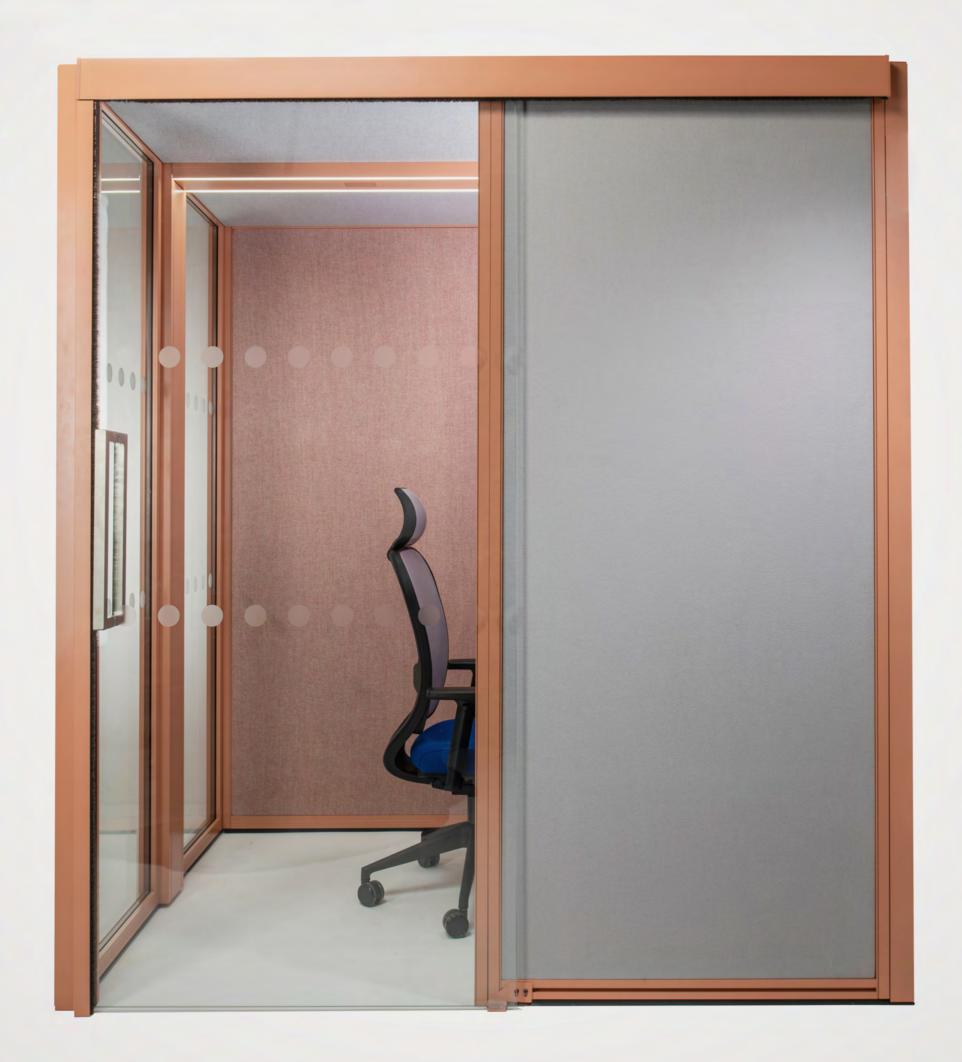

HOOZONE | DESIGNED FOR YOU...

Hoozone is all about flexibility and therefore isn't restricted to a set size, it can be designed to the exact height, width and depth required down to the mm\*.

...Down to the Millimetre

# MULTIPLE FRAMEWORK FINISHES

### HOOZONE | FEATURES

- Designed to any millimetre height, width or depth allowing full adaptability.
- Acoustically tested to BSEN ISO 140 and rated at 36dB noise reduction (Technical report ref no: C/24307/To1).
- · Mix and match panel finishes available on each wall.
- · Multiple framework finishes available.
- 55mm sound absorbing upholstered panels.
- 22mm double glazed glass panels.
- 8mm glass door.
- 52mm sound absorbing ceiling panels upholstered in light grey.
- · Integrated ceiling cover included as standard.
- Integrated facilities arch included as standard housing lighting system.
- PIR operated, high output low voltage, diffused, dual LED strip lighting included as standard.
- · Air circulation fan available with 216m3/h airflow.
- Flush mounted modules available with power, charge, data, HDMI, VGA and other options.