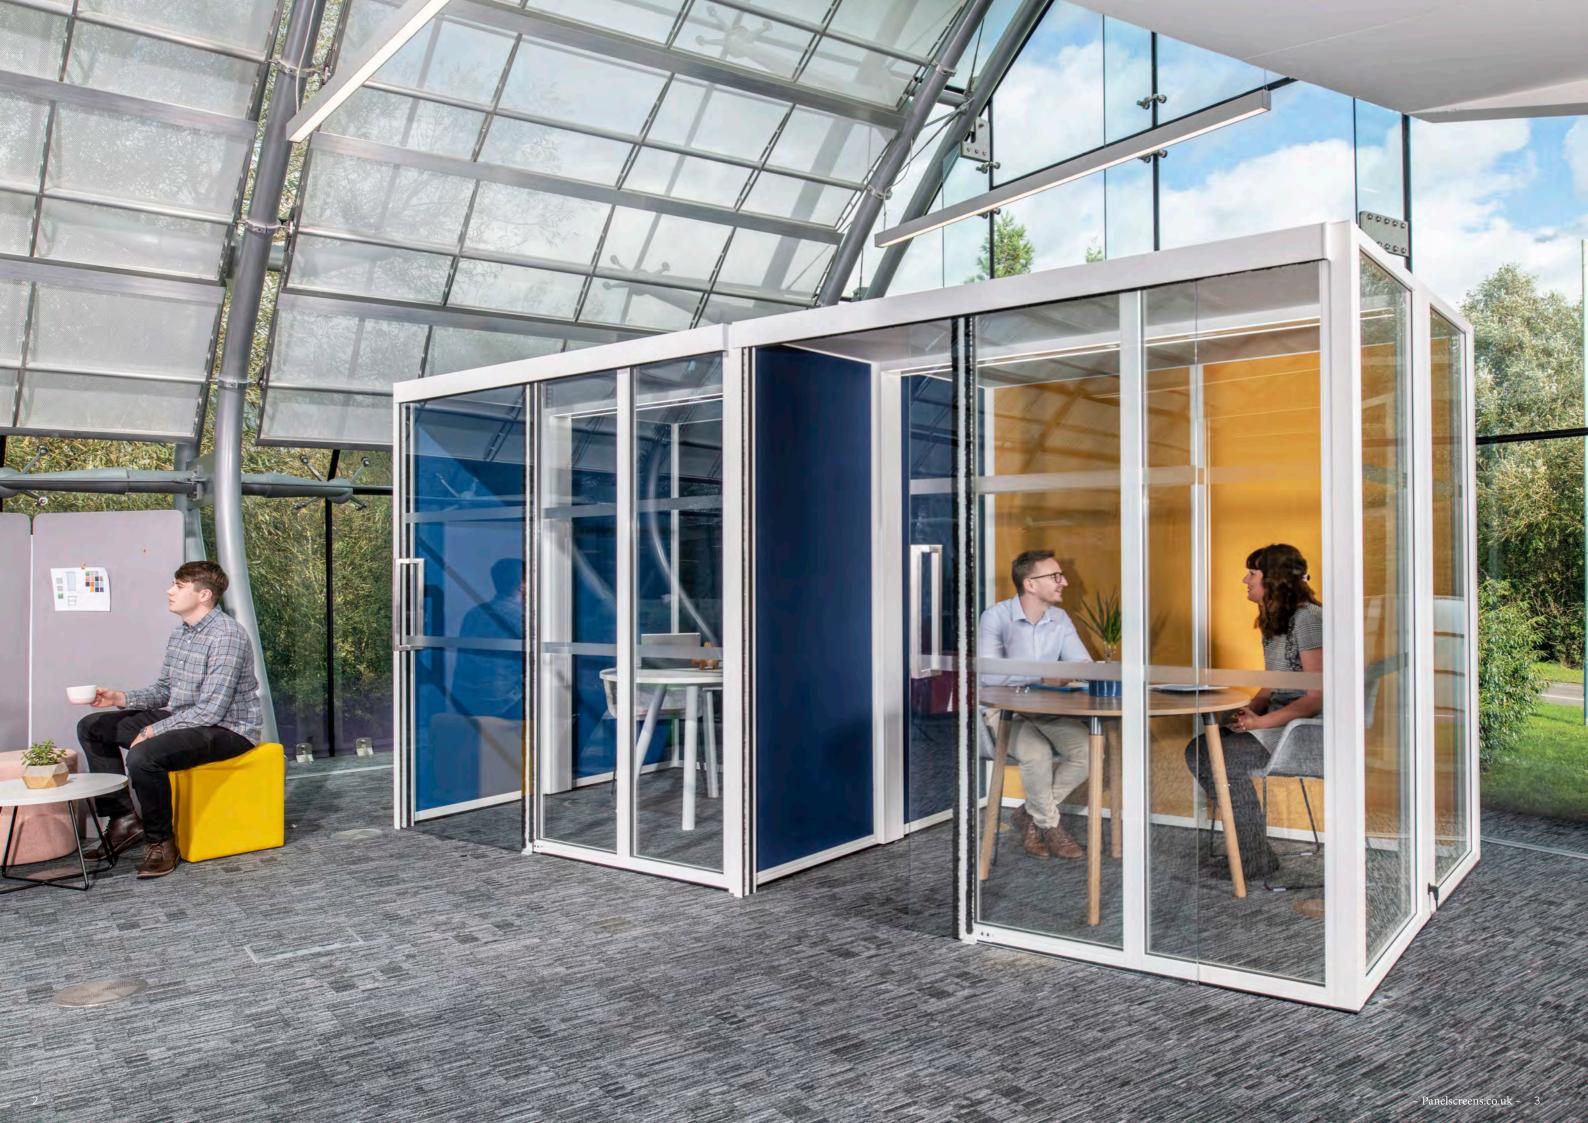

### HOOZONE | NEXT GENERATION

This pod system takes its name from lead product designer Phil Hooton. Hoozone has improved acoustic development (rated at 36dB noise reduction) and updated aesthetic architecture.

To achieve the improved acoustics it has 22mm double glazed panels, 8mm glazed doors, 55mm sound absorbing upholstered panels and 52mm sound absorbing ceiling tiles. The holistic design includes an integrated facilities arch housing the PIR operated LED strip lighting and air circulation systems, ideal for achieving the client's agile working goals. Alongside the benefit of flexibility, with Hoozone being able to be manufactured to any millimetre increment and with a dedicated new colourful RAL palette to bring softer, calming colours into the workspace, it will be the perfect personalised addition for collaborative spaces.

### HOOZONE | FEATURES

- Designed to any millimetre height, width or depth allowing full adaptability.
- Acoustically tested to BSEN ISO 140 and rated at 36dB noise reduction (Technical report ref no: C/24307/To1).
- · Mix and match panel finishes available on each wall.
- · Multiple framework finishes available.
- 55mm sound absorbing upholstered panels.
- 22mm double glazed glass panels.
- 8mm glass door.
- 52mm sound absorbing ceiling panels upholstered in light grey.
- · Integrated ceiling cover included as standard.
- Integrated facilities arch included as standard housing lighting system.
- PIR operated, high output low voltage, diffused, dual LED strip lighting included as standard.
- · Air circulation fan available with 216m3/h airflow.
- Flush mounted modules available with power, charge, data, HDMI, VGA and other options.