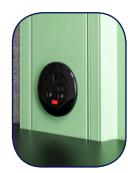

## PHONE BOOTH | FINISHES

Mini PIR

Internal Vent\*

External Vent\*

Dual LED Strip Lighting

Double Row of Spot Manifestations

Power Exit (if power is added)

Lighting Power Exit