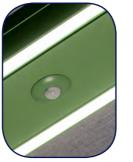

## HOOZONE PODS | FINISHES

Internal Vent
(if air circulation is added)

Dual LED Strip Lighting

Double Row of Spot Manifestations

Sliding Door Handle (available with lock)

Power Exit
(if power is added)

Lighting Power Exit