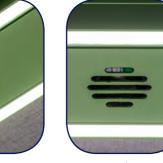

## HOOZONE PODS | FINISHES

Internal Vent
(if air circulation is added)

Dual LED Strip Lighting

Double Row of Spot Manifestations

Sliding Door Handle (available with lock)

Power Exit
(if power is added)

Lighting Power Exit