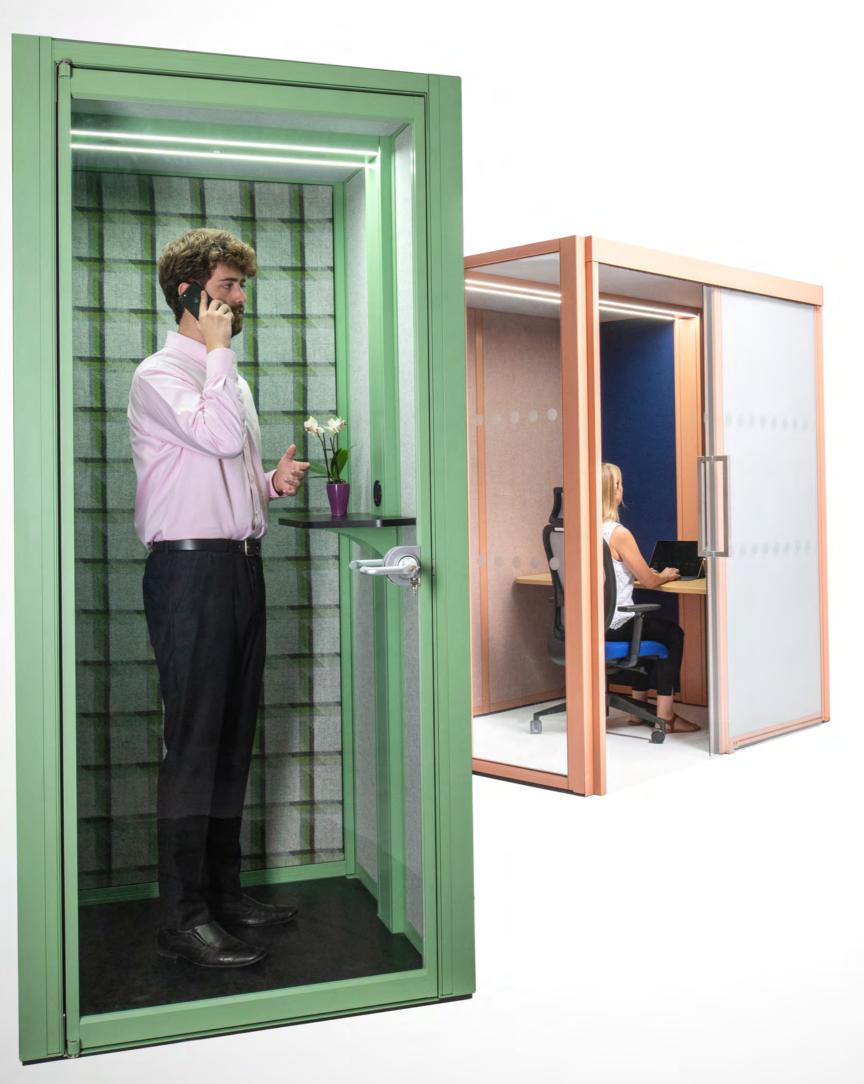

HOOZONE | DESIGNED FOR YOU...

Hoozone is all about flexibility and therefore isn't restricted to a set size, it can be designed to the exact height, width and depth required down to the mm\*.

...Down to the Millimetre

# MULTIPLE FRAMEWORK FINISHES