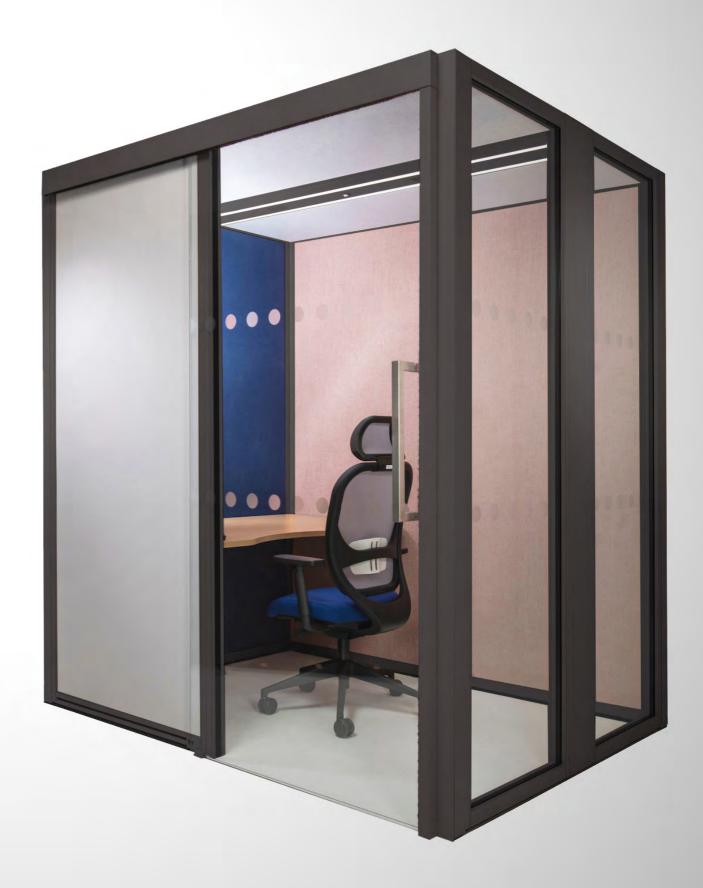

### HOOZONE | NEXT GENERATION

This pod system takes its name from lead product designer Phil Hooton. Hoozone has improved acoustic development (rated at 36dB noise reduction) and updated aesthetic architecture.

To achieve the improved acoustics it has 22mm double glazed panels, 8mm glazed doors, 55mm sound absorbing upholstered panels and 52mm sound absorbing ceiling tiles. The holistic design includes an integrated facilities arch housing the PIR operated LED strip lighting and air circulation systems, ideal for achieving the client's agile working goals. Alongside the benefit of flexibility, with Hoozone being able to be manufactured to any millimetre increment and with a dedicated new colourful RAL palette to bring softer, calming colours into the workspace, it will be the perfect personalised addition for collaborative spaces.

### HOOZONE | FEATURES

- Designed to any millimetre height, width or depth allowing full adaptability.
- Acoustically tested to BSEN ISO 140 and rated at 36dB noise reduction (Technical report ref no: C/24307/To1).
- · Mix and match panel finishes available on each wall.
- · Multiple framework finishes available.
- 55mm sound absorbing upholstered panels.
- 22mm double glazed glass panels.
- 8mm glass door.
- 52mm sound absorbing ceiling panels upholstered in light grey.
- · Integrated ceiling cover included as standard.
- Integrated facilities arch included as standard housing lighting system.
- PIR operated, high output low voltage, diffused, dual LED strip lighting included as standard.
- · Air circulation fan available with 216m3/h airflow.
- Flush mounted modules available with power, charge, data, HDMI, VGA and other options.