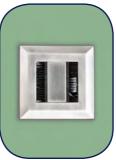

## HOOZONE PODS | FINISHES

Internal Vent
(if air circulation is added)

Dual LED Strip Lighting

Double Row of Spot Manifestations

Sliding Door Handle (available with lock)

Power Exit
(if power is added)

Lighting Power Exit