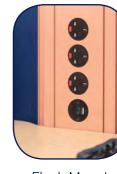

Slow Close

Magnetic Glass Writeable Panel

Flush Mount 1 x Socket\*

Flush Mount 2 x Sockets\*

Flush Mount 3 x Sockets\*

Flush Mount 4 x Sockets\*

ınt Pip Single Socket

TV/Monitor Mount Bracket