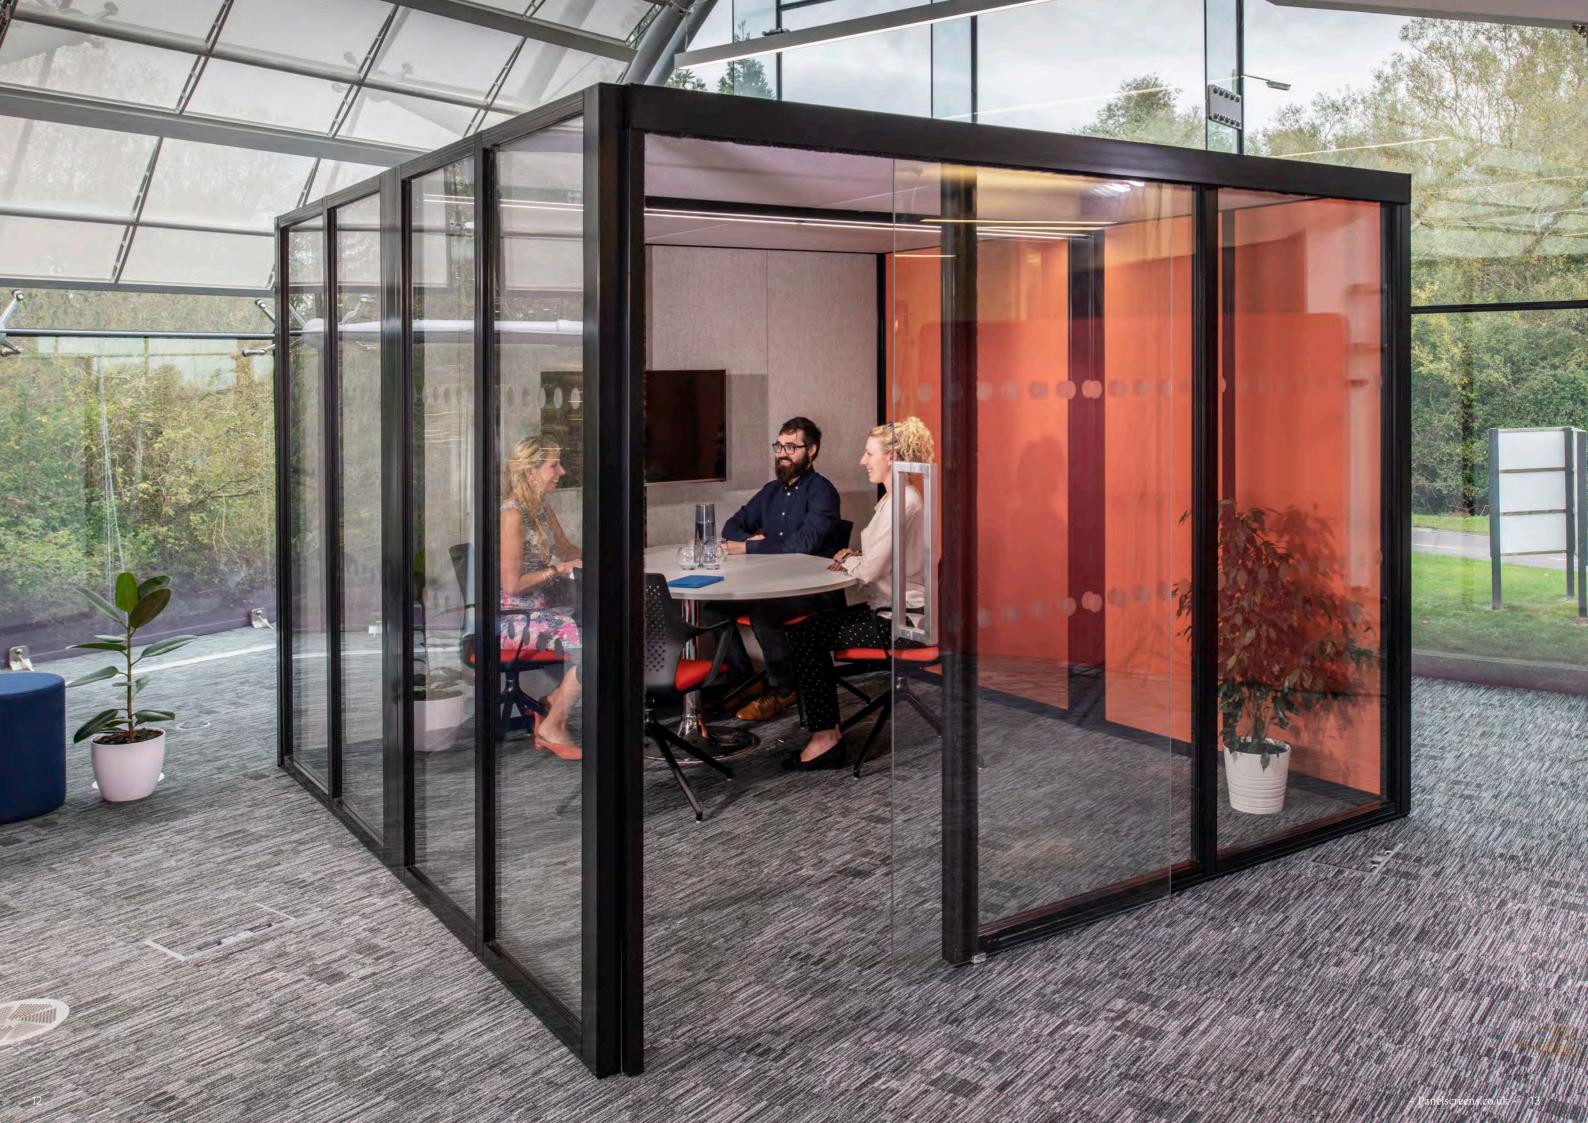

To achieve the improved acoustics it has 22mm double glazed panels, 8mm glazed doors, 55mm sound absorbing upholstered panels and 52mm sound absorbing ceiling tiles. The holistic design includes an integrated facilities arch housing the PIR operated LED strip lighting and air circulation systems, ideal for achieving the client's agile working goals. Alongside the benefit of flexibility, with Hoozone being able to be manufactured to any millimetre increment and with a dedicated new colourful RAL palette to bring softer, calming colours into the workspace, it will be the perfect personalised addition for collaborative spaces.

HOOZONE | DESIGNED FOR YOU...

Hoozone is all about flexibility and therefore isn't restricted to a set size, it can be designed to the exact height, width and depth required down to the mm\*.

...Down to the Millimetre