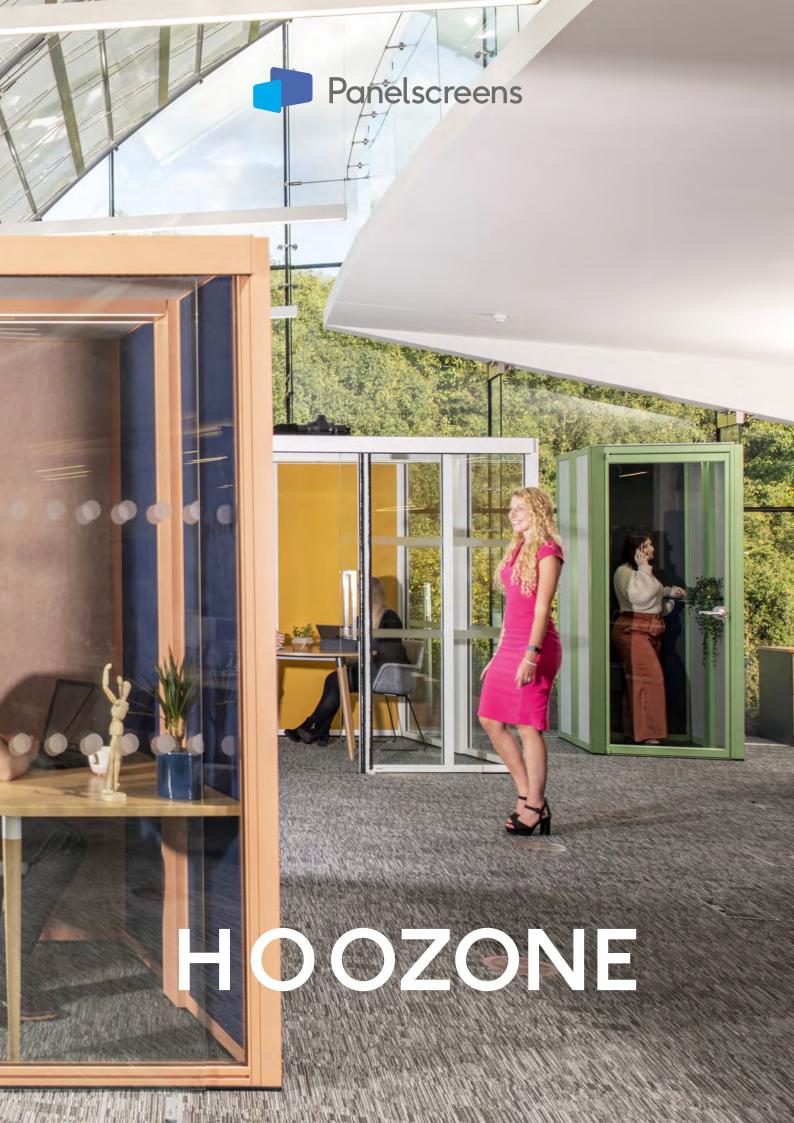

### HOOZONE | NEXT GENERATION

This pod system takes its name from lead product designer Phil Hooton. Hoozone has improved acoustic development (rated at 36dB noise reduction) and updated aesthetic architecture.

To achieve the improved acoustics it has 22mm double glazed panels, 8mm glazed doors, 55mm sound absorbing upholstered panels and 52mm sound absorbing ceiling tiles. The holistic design includes an integrated facilities arch housing the PIR operated LED strip lighting and air circulation systems, ideal for achieving the client's agile working goals. Alongside the benefit of flexibility, with Hoozone being able to be manufactured to any millimetre increment and with a dedicated new colourful RAL palette to bring softer, calming colours into the workspace, it will be the perfect personalised addition for collaborative spaces.

HOOZONE | DESIGNED FOR YOU...

Hoozone is all about flexibility and therefore isn't restricted to a set size, it can be designed to the exact height, width and depth required down to the mm\*.

...Down to the Millimetre