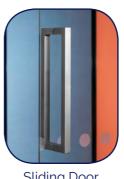

## HOOZONE PODS | FINISHES

Internal Vent
(if air circulation is added)

Dual LED Strip Lighting

Double Row of Spot Manifestations

Sliding Door Handle (available with lock)

Power Exit
(if power is added)

Lighting Power Exit