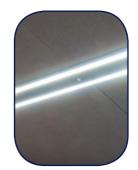

## HOOZONE PODS | FINISHES

Internal Vent
(if air circulation is added)

Dual LED Strip Lighting

Double Row of Spot Manifestations

Sliding Door Handle (available with lock)

Power Exit
(if power is added)

Lighting Power Exit