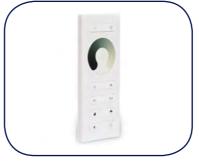

### **Standard Trim Options**

Premium Trim Options

\*Concealed air circulation included as standard on the phone booth.

Air Circulation Unit

Door Lock (shown on swing door)

Shelf

Remote Controlled Dimmable Lighting