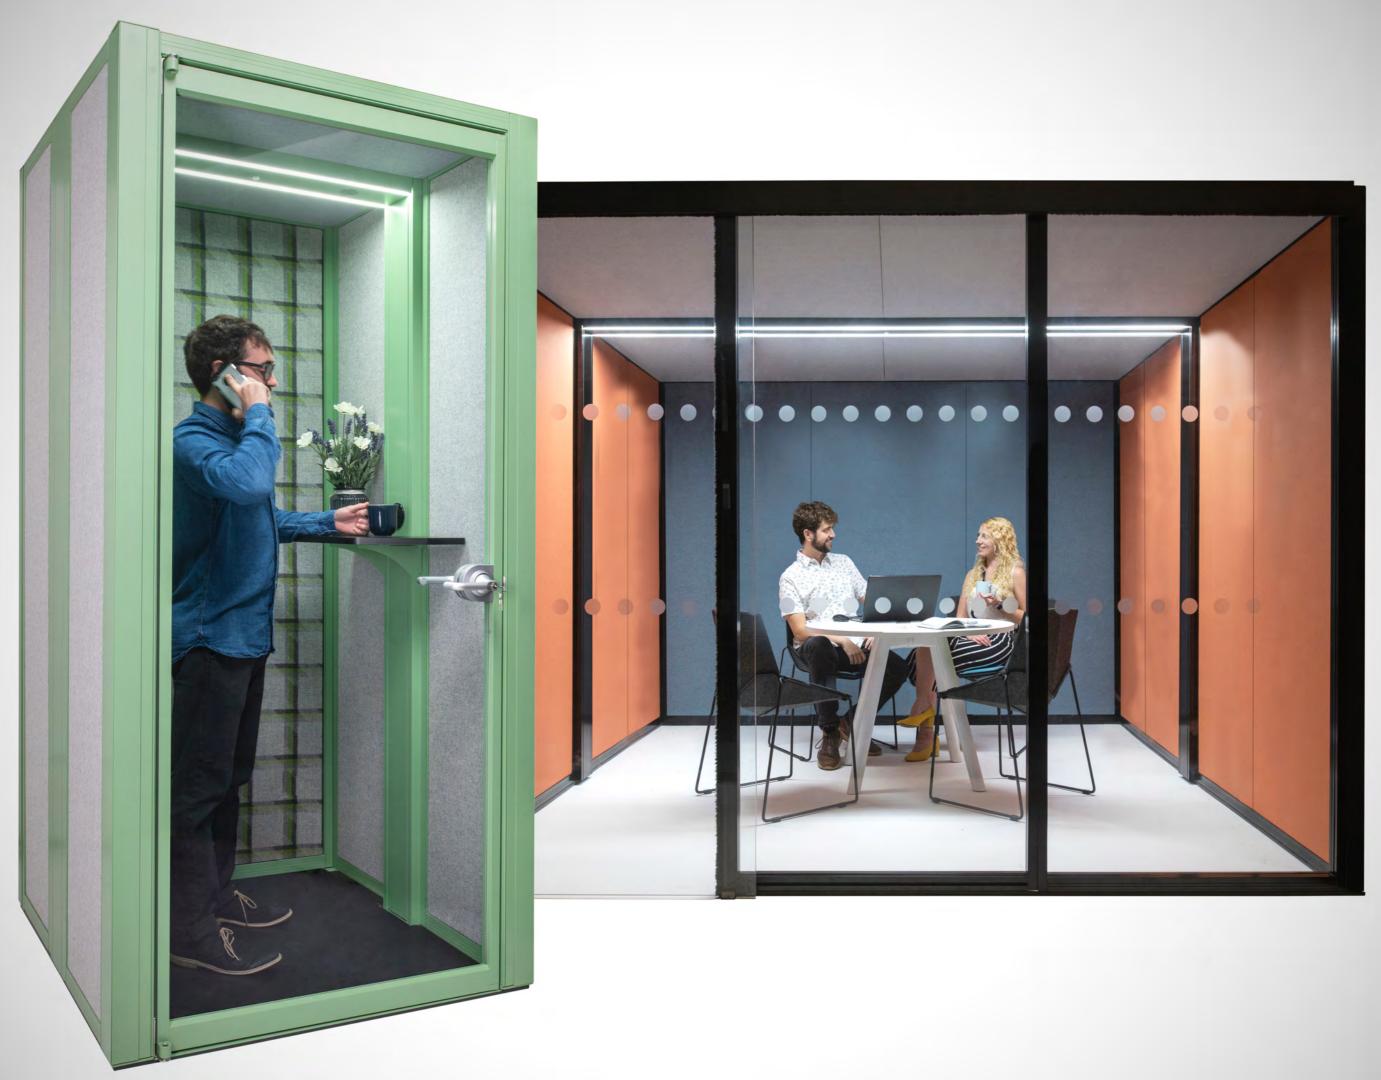

### HOOZONE | NEXT GENERATION

This pod system takes its name from lead product designer Phil Hooton. Hoozone has improved acoustic development (rated at 36dB noise reduction) and updated aesthetic architecture.

To achieve the improved acoustics it has 22mm double glazed panels, 8mm glazed doors, 55mm sound absorbing upholstered panels and 52mm sound absorbing ceiling tiles. The holistic design includes an integrated facilities arch housing the PIR operated LED strip lighting and air circulation systems, ideal for achieving the client's agile working goals. Alongside the benefit of flexibility, with Hoozone being able to be manufactured to any millimetre increment and with a dedicated new colourful RAL palette to bring softer, calming colours into the workspace, it will be the perfect personalised addition for collaborative spaces.