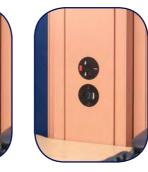

## HOOZONE PODS | FINISHES

Internal Vent
(if air circulation is added)

Dual LED Strip Lighting

Double Row of Spot Manifestations

Sliding Door Handle (available with lock)

Power Exit
(if power is added)

Lighting Power Exit