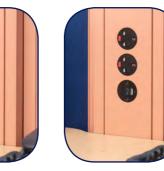

## HOOZONE PODS | FINISHES

Internal Vent
(if air circulation is added)

Dual LED Strip Lighting

Double Row of Spot Manifestations

Sliding Door Handle (available with lock)

Power Exit
(if power is added)

Lighting Power Exit