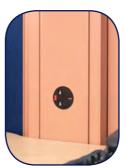

## PHONE BOOTH | FINISHES

Mini PIR

Internal Vent\*

External Vent\*

Dual LED Strip Lighting

Double Row of Spot Manifestations

Power Exit (if power is added)

Lighting Power Exit