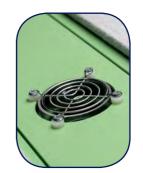

## HOOZONE PODS | FINISHES

Internal Vent
(if air circulation is added)

Dual LED Strip Lighting

Double Row of Spot Manifestations

Sliding Door Handle (available with lock)

Power Exit
(if power is added)

Lighting Power Exit