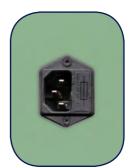

## HOOZONE PODS | FINISHES

Internal Vent
(if air circulation is added)

Dual LED Strip Lighting

Double Row of Spot Manifestations

Sliding Door Handle (available with lock)

Power Exit
(if power is added)

Lighting Power Exit