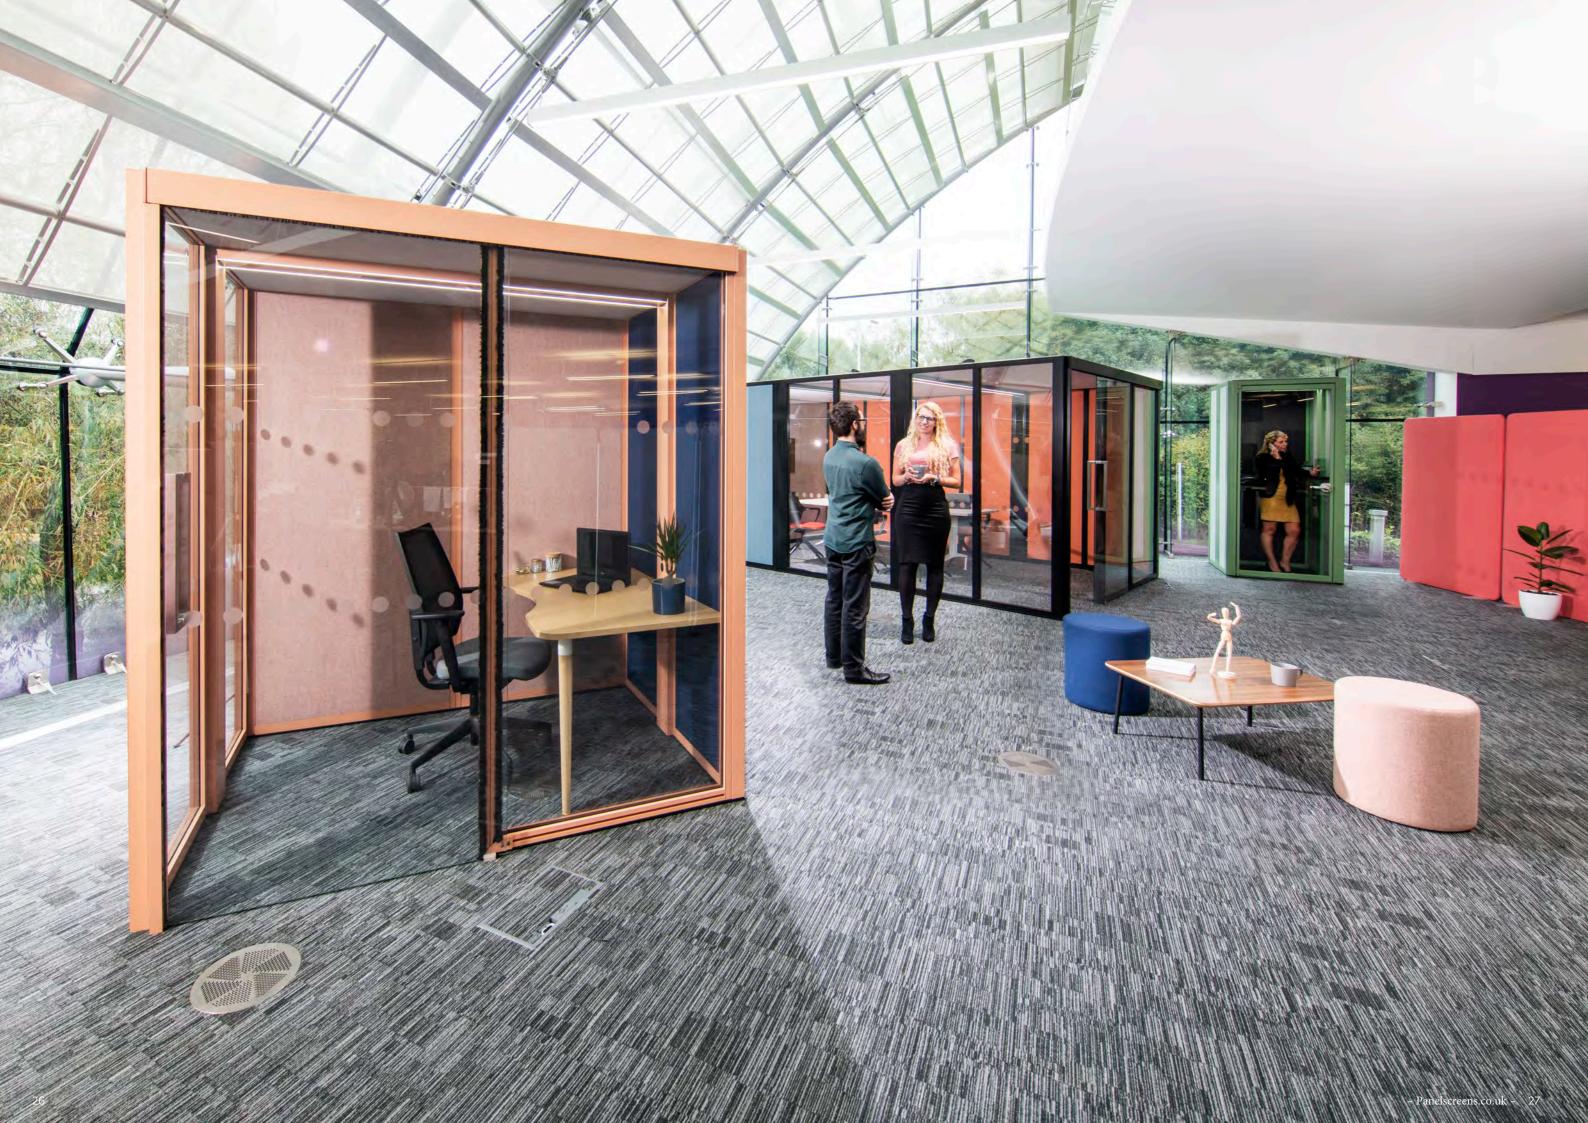

th allowing full adaptability.
- Acoustically tested to BSEN ISO 140 and rated at 36dB noise reduction (Technical report ref no: C/24307/To1).
- · Mix and match panel finishes available on each wall.
- · Multiple framework finishes available.
- 55mm sound absorbing upholstered panels.
- 22mm double glazed glass panels.
- 8mm glass door.
- 52mm sound absorbing ceiling panels upholstered in light grey.
- · Integrated ceiling cover included as standard.
- Integrated facilities arch included as standard housing lighting system.
- PIR operated, high output low voltage, diffused, dual LED strip lighting included as standard.
- · Air circulation fan available with 216m3/h airflow.
- Flush mounted modules available with power, charge, data, HDMI, VGA and other options.

- Panelscreens.co.uk - 25









## HOOZONE PODS | FINISHES









Internal Vent
(if air circulation is added)

Dual LED Strip Lighting

Double Row of Spot Manifestations











Sliding Door Handle (available with lock)

Power Exit
(if power is added)

Lighting Power Exit

Door Guide Bracket

Integrated Ceiling Cover

### **Standard Trim Options**







### Premium Trim Options







## PHONE BOOTH | FINISHES











Mini PIR

Internal Vent\*

External Vent\*

Dual LED Strip Lighting

Double Row of Spot Manifestations







Power Exit (if power is added)



Lighting Power Exit



Integrated Ceiling Cover



Black MFC Floor

### **Standard Trim Options**







Premium Trim Options







\*Concealed air circulation included as standard on the phone booth.











Air Circulation Unit

Door Lock (sho